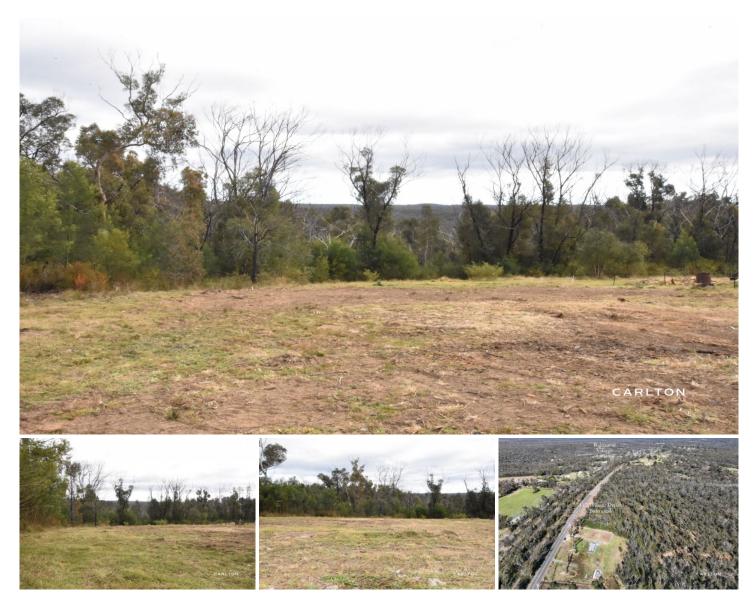

## 412 Wilson Drive Balmoral NSW

Located in the quite sleepy village of Balmoral, this vacant flat 917 sqm block presents an opportunity to build your own dream home. (STCA)

The property boarders the breathtaking Nattai National Park, which ensures you a peaceful tranquil lifestyle with no chance of being built out.

Nestled in the northern villages of the sort after Southern Highlands, Balmoral is within an easy commute to Sydney and just a short drive to the cafes and schools of both Mittagong and Bowral.

Vacant land in the Highlands is at an all time low, so don't miss this chance to secure your own piece of paradise.