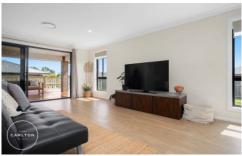

## Featuring:

- Master bedroom complete with generous walk in wardrobe and ensuite
- Three other bedrooms, all with built in wardrobes.
- Spacious open plan living, dining and kitchen
- covered alfresco area with magnificent Merbau hardwood deck spanning the entire width of the home.
- main bathroom with free standing bath, shower
- Entertainers' kitchen with 900 mm gas cooktop and oven, dishwasher, stone benchtops with waterfall ends and a walk-in pantry.
- Reverse cycle ducted air conditioning.
- Double garage with remote doors and internal access.