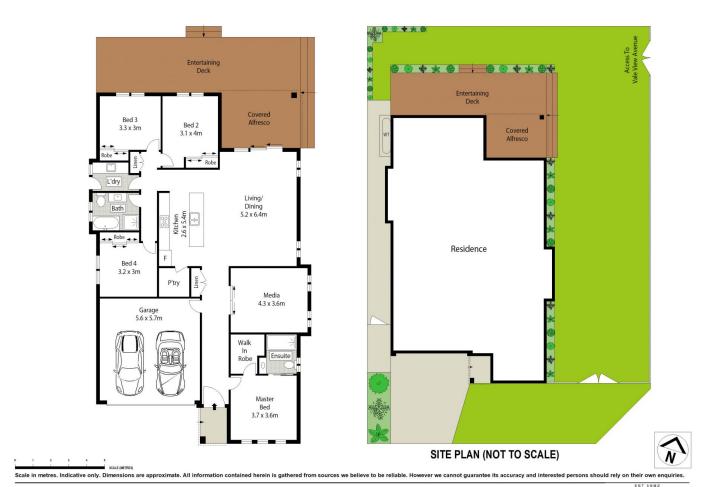

## 2 Joyce St Moss Vale NSW

Located in this sought-after area of Moss Vale and surrounded by other quality new homes, this near new home is the complete package!

## Featuring:

- Master bedroom complete with generous walk in wardrobe and ensuite
- Three other bedrooms, all with built in wardrobes.
- Spacious open plan living, dining and kitchen
- covered alfresco area with magnificent Merbau hardwood deck spanning the entire width of the home.
- main bathroom with free standing bath, shower
- Entertainers' kitchen with 900 mm gas cooktop and oven, dishwasher, stone benchtops with waterfall ends and a walk-in pantry.
- Reverse cycle ducted air conditioning.
- Double garage with remote doors and internal access.

4 🕒 2 📛 2 🖨

Land Size: 641 sqm

View: https://www.carltonrealestate.com.au/lease/

nsw/southern-highlands/moss-vale/residenti

al/house/6998632

Lee Astill 02 4872 5555

Rhiannon Hurst 02 4872 5555

2 Joyce Street, Moss Vale