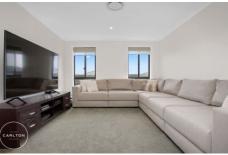

## Featuring:

- Master bedroom complete with generous walk in wardrobe and ensuite
- Three other bedrooms, all with built in wardrobes.
- Spacious open plan living, dining and kitchen
- covered alfresco area with magnificent Merbau hardwood deck spanning the entire width of the home.
- main bathroom with free standing bath, shower
- Entertainers' kitchen with 900 mm gas cooktop and oven, dishwasher, stone benchtops with waterfall ends and a walk-in pantry.
- Reverse cycle ducted air conditioning.
- Double garage with remote doors and internal access.