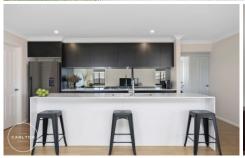

## Featuring:

- Master bedroom complete with generous walk in wardrobe and ensuite
- Three other bedrooms, all with built in wardrobes.
- Spacious open plan living, dining and kitchen
- covered alfresco area with magnificent Merbau hardwood deck spanning the entire width of the home.
- main bathroom with free standing bath, shower
- Entertainers' kitchen with 900 mm gas cooktop and oven, dishwasher, stone benchtops with waterfall ends and a walk-in pantry.
- Reverse cycle ducted air conditioning.
- Double garage with remote doors and internal access.