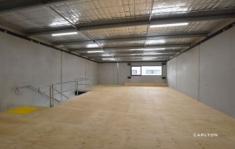

## 46/6-10 Owen Street Mittagong NSW

Located in Mittagong Central, this brand new light industrial unit is well situated within a secure gated complex with 24 hour access.

With a total area of approximately 200m2, the 100m2 mezzanine has a rating of 300kg/m2 and allocated parking space with additional common area parking. With a 3.5m roller door, NBN, good lighting and views to the mountains.