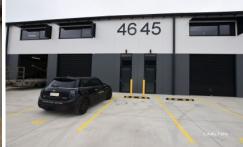

## 46/6-10 Owen Street Mittagong NSW

Located in Mittagong Central, this brand new light industrial unit is well situated within a secure gated complex with 24 hour access.

With a total area of approximately 200m2, the 100m2 mezzanine has a rating of 300kg/m2 and allocated parking space with additional common area parking. With a 3.5m roller door, NBN, good lighting and views to the mountains.

Priced at \$550 per week plus GST. Outgoings additional to rent.

Available now.

Building Size: 200 sqm

View : https://www.carltonrealestate.com.au/lea

se/nsw/southern-highlands/mittagong/co

mmercial/industrial/6938788