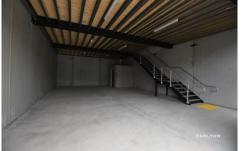

## 46/6-10 Owen Street Mittagong NSW

Located in Mittagong Central, this brand new light industrial unit is well situated within a secure gated complex with 24 hour access.

With a total area of approximately 200m2, the 100m2 mezzanine has a rating of 300kg/m2 and allocated parking space with additional common area parking. With a 3.5m roller door, NBN, good lighting and views to the mountains.