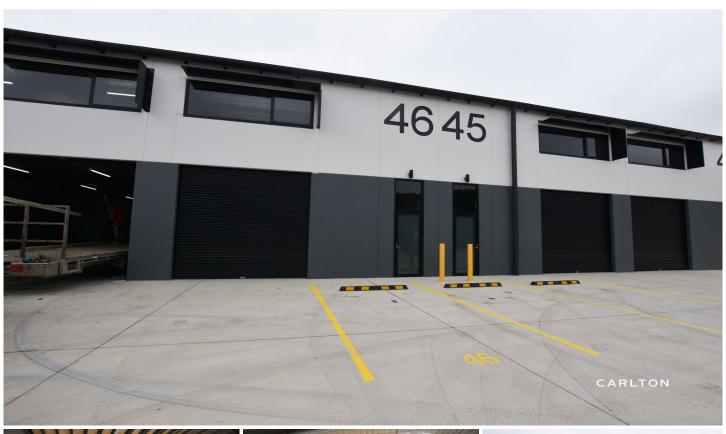

## 46/6-10 Owen Street Mittagong NSW

Located in Mittagong Central, this brand new light industrial unit is well situated within a secure gated complex with 24 hour access.

With a total area of approximately 200m2, the 100m2 mezzanine has a rating of 300kg/m2 and allocated parking space with additional common area parking. With a 3.5m roller door, NBN, good lighting and views to the mountains.

Priced at \$550 per week plus GST. Outgoings additional to rent.

Available now.

Building Size: 200 sqm

View : https://www.carltonrealestate.com.au/lea

se/nsw/southern-highlands/mittagong/co

mmercial/industrial/6938788