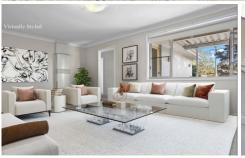

## 23 Merrett Dr Moss Vale NSW

Located only a short stroll into town, this family home features:

- open plan living/dining area
- neat and tidy kitchen with gas cooking, ample cupboard space.
- under stair storage and linen cupboard
- 3 spacious bedrooms downstairs, 2 with built in robes
- main bathroom with separate bath, shower and toilet
- internal laundry with external access
- upstairs master bedroom with built in and ensuite
- upstairs rumpus room or 5th bedroom with storage
- rear undercover deck
- fully fenced, private rear yard
- single carport with roller door
- single lock up garage and workshop area