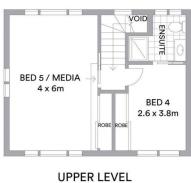

## 23 Merrett Dr Moss Vale NSW

Located only a short stroll into town, this family home features:

- open plan living/dining area
- neat and tidy kitchen with gas cooking, ample cupboard space.
- under stair storage and linen cupboard
- 3 spacious bedrooms downstairs, 2 with built in robes
- main bathroom with separate bath, shower and toilet
- internal laundry with external access
- upstairs master bedroom with built in and ensuite
- upstairs rumpus room or 5th bedroom with storage
- rear undercover deck
- fully fenced, private rear yard
- single carport with roller door
- single lock up garage and workshop area