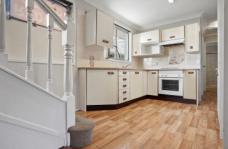

## 23 Merrett Dr Moss Vale NSW

Located only a short stroll into town, this family home features:

- open plan living/dining area
- neat and tidy kitchen with gas cooking, ample cupboard space.
- under stair storage and linen cupboard
- 3 spacious bedrooms downstairs, 2 with built in robes
- main bathroom with separate bath, shower and toilet
- internal laundry with external access
- upstairs master bedroom with built in and ensuite
- upstairs rumpus room or 5th bedroom with storage
- rear undercover deck
- fully fenced, private rear yard
- single carport with roller door
- single lock up garage and workshop area