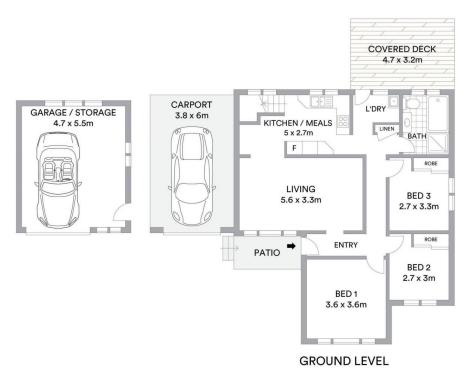

## 23 Merrett Dr Moss Vale NSW

Located only a short stroll into town, this family home features:

- open plan living/dining area
- neat and tidy kitchen with gas cooking, ample cupboard space.
- under stair storage and linen cupboard
- 3 spacious bedrooms downstairs, 2 with built in robes
- main bathroom with separate bath, shower and toilet
- internal laundry with external access
- upstairs master bedroom with built in and ensuite
- upstairs rumpus room or 5th bedroom with storage
- rear undercover deck
- fully fenced, private rear yard
- single carport with roller door
- single lock up garage and workshop area