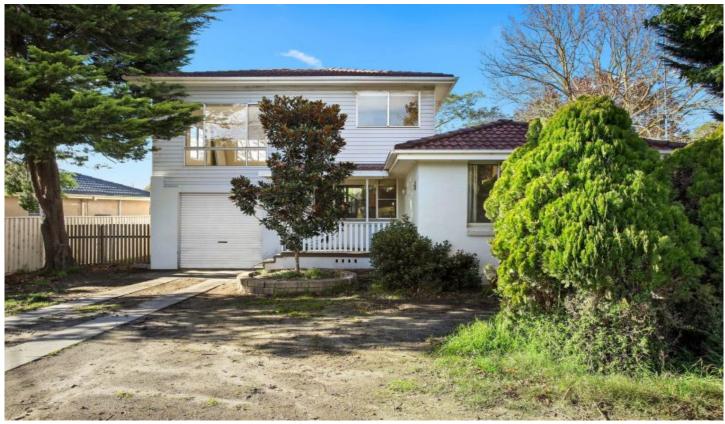

## 23 Merrett Dr Moss Vale NSW

Located only a short stroll into town, this family home features:

- open plan living/dining area
- neat and tidy kitchen with gas cooking, ample cupboard space.
- under stair storage and linen cupboard
- 3 spacious bedrooms downstairs, 2 with built in robes
- main bathroom with separate bath, shower and toilet
- internal laundry with external access
- upstairs master bedroom with built in and ensuite
- upstairs rumpus room or 5th bedroom with storage
- rear undercover deck
- fully fenced, private rear yard
- single carport with roller door
- single lock up garage and workshop area