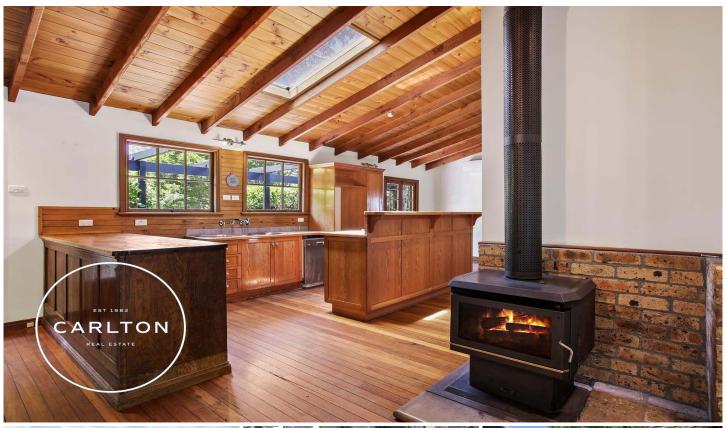

## 110 Old Hume Hwy Yerrinbool NSW

Nestled in the warm embrace of a private tranquil garden paradise, this unique home impresses with high vaulted ceilings, exposed beams and spacious rooms.

## Features include:

- Large master bedroom with luxurious ensuite featuring a spa bath with bi-fold cedar windows opening up to the private garden oasis.
- Spacious 2nd bedroom also with ensuite and robe.
- 2 more bedrooms, 1 with robe.
- Main bathroom with shower and bath.
- Open plan kitchen, family and dining room.
- Separate lounge room with cedar doors opening up to the rear veranda.
- Cosy slow combustion heater and reverse cycle split air-conditioning.
- 5-kilowatt solar system.