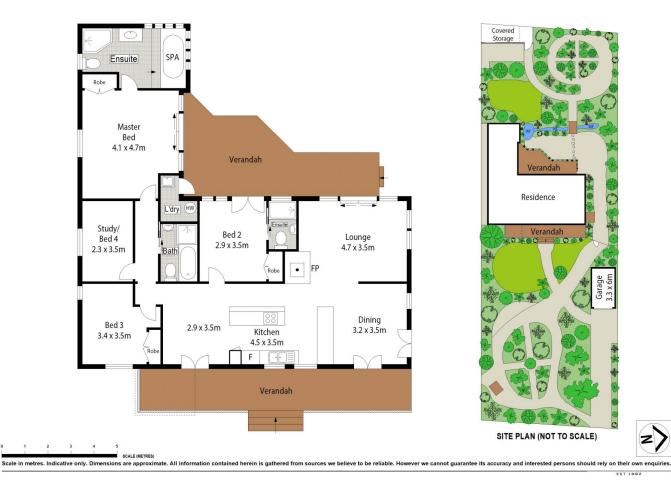

## 110 Old Hume Hwy Yerrinbool NSW

Nestled in the warm embrace of a private tranquil garden paradise, this unique home impresses with high vaulted ceilings, exposed beams and spacious rooms.

## Features include:

- Large master bedroom with luxurious ensuite featuring a spa bath with bi-fold cedar windows opening up to the private garden oasis.
- Spacious 2nd bedroom also with ensuite and robe.
- 2 more bedrooms, 1 with robe.
- Main bathroom with shower and bath.
- Open plan kitchen, family and dining room.
- Separate lounge room with cedar doors opening up to the rear veranda.
- Cosy slow combustion heater and reverse cycle split air-conditioning.
- 5-kilowatt solar system.

4 🚐 3 🚍 1 🖨

Land Size: 1160 sqm

View : https://www.carltonrealestate.com.au/lease/

nsw/southern-highlands/yerrinbool/residenti

al/house/6860787

Lee Astill 02 4872 5555

Rhiannon Hurst 02 4872 5555

110 Old Hume Highway, Yerrinbool