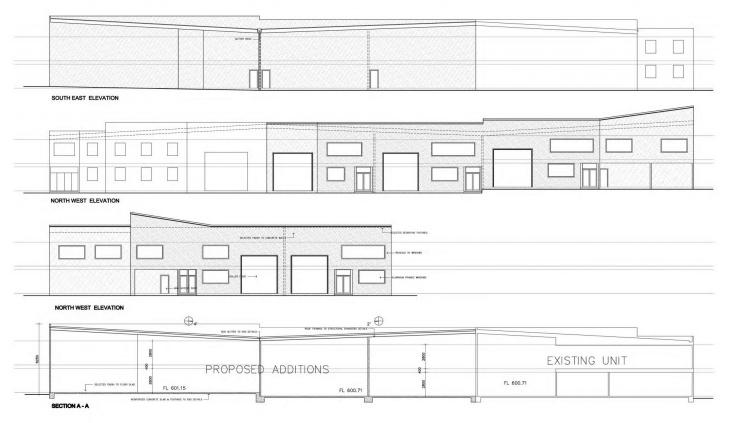

MLG DESIGN
AGGITECTURAL DRAFTING SE
P.O. BOX FOR MOISS VALE, N.S.W. 2577
PH 4869 ISSS FAX: 4669 ISS4
MORILE ONLI 450 291