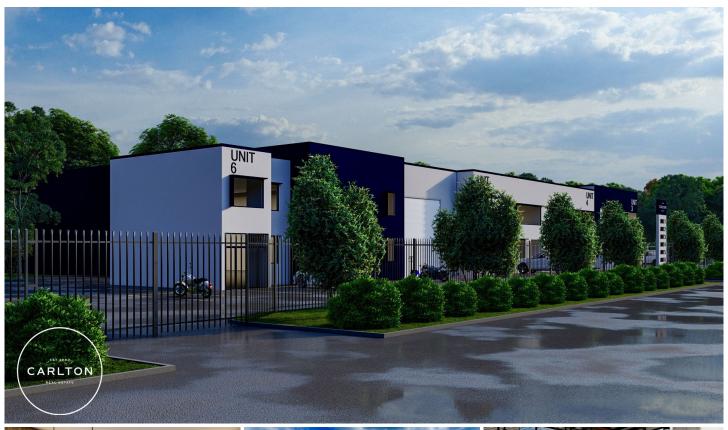

## **6A Pikkat Drive Braemar NSW**

Carlton Real Estate is excited to present 'The Gateway', this brand-new, state of the art business facility located in Highlands Business Park at the gateway to the Southern Highlands.

## Features Include:

- State of the art storage/logistics facility offering premium warehouse and office space.
- Multiple tenancies available from 180 sqm 478 sqm with each warehouse offering office space ranging from 58 sqm to 171 sqm.
- B-Double compatible street frontage across Pikkat Drive with a dual access on Tyree Place and Pikkat Drive.
- Multiple configuration opportunities available offering flexibility and future expansion opportunities.
- Undercover loading areas providing for all weather loading and unloading.