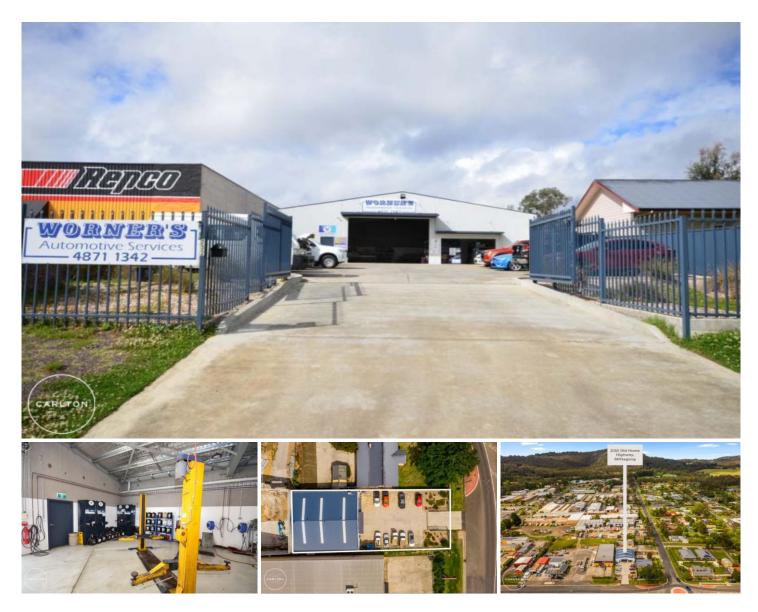

## 232 Old Hume Highway Mittagong NSW

Located on the Old Hume Highway with high exposure. Offering a purpose built 400m2 immaculate automotive workshop, with office, lunch room, amenities, storage. Carpark with 12 allotted car spaces, landscaped and fully fenced.

The property is available 01 February 2022.

This quality property in excellent location is an opportunity not to be missed.

Building Size : 400 sqm

Land Size

View

:961 sqm

: https://www.carltonrealestate.com.au/lea se/nsw/southern-highlands/mittagong/co mmercial/industrial/6835243