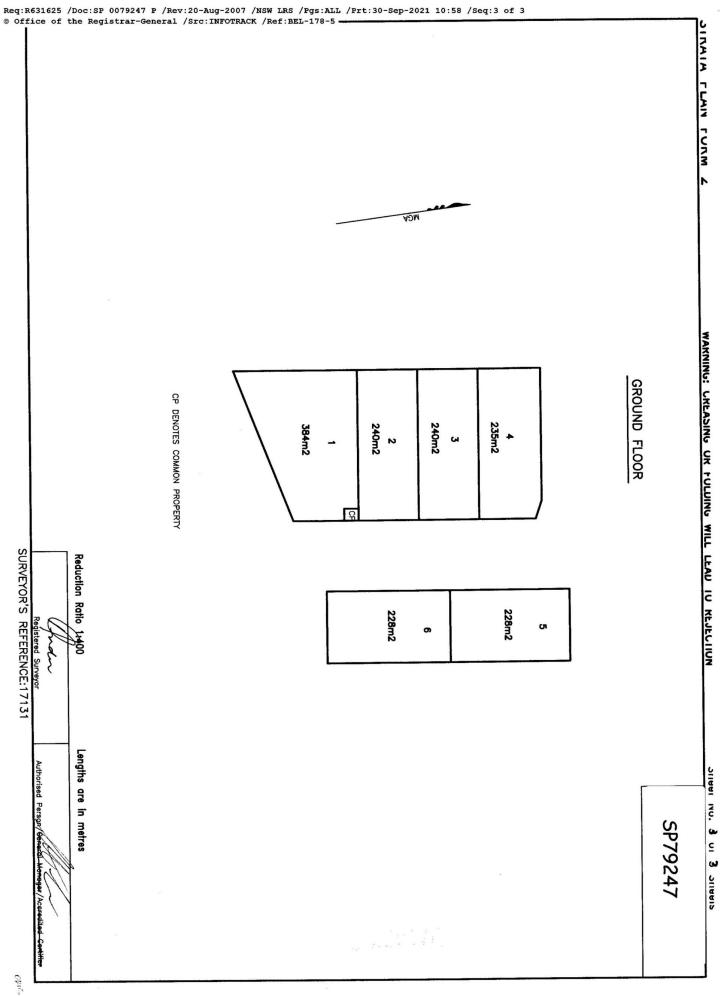

- Expansive ground floor warehouse and showroom 240m2
- Two additional mezzanines of 30m2 & 85m2 approx.
- Kitchenette and internal bathroom facilities
- Air conditioning
- Off-street parking with 2 allocated spaces
- Rear personal door and motorised roller door access
- Zoned IN2 Light Industrial

## 2 🛱

Building Size : 240 sqm

View

 https://www.carltonrealestate.com.au/lea se/nsw/southern-highlands/mittagong/co mmercial/retail/6819440

Emma-Jane Carswell 02 4871 2622

https://www.carltonrealestate.com.au We are one of the longest running, award-winning real estate agencies in the Southern Highlands.