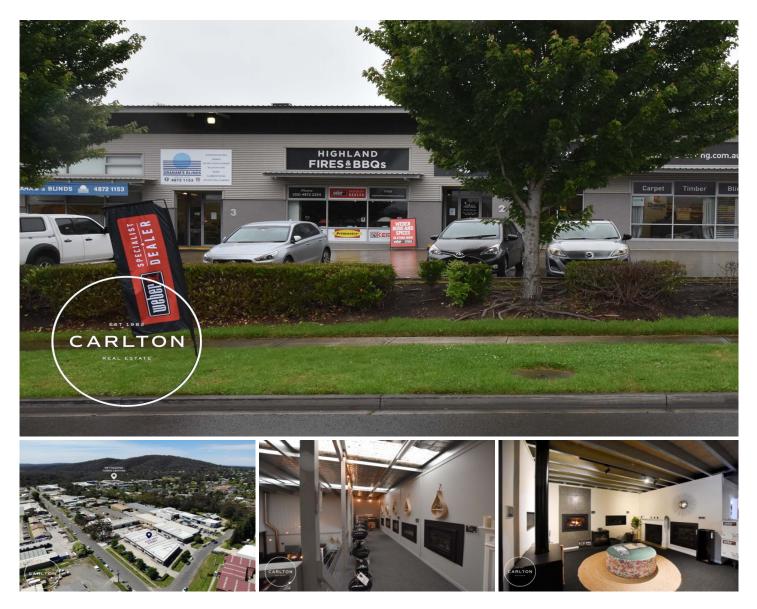

## 2/10 Davy Street Mittagong NSW

Boasting modern showroom with natural light is this centrally located unit offering main road frontage on the commercial / industrial thoroughfare in the heart of Mittagong. This unit boast showroom, two mezzanine spaces, warehouse, kitchenette and bathroom with abundant off street parking.

- Expansive ground floor warehouse and showroom 240m2
- Two additional mezzanines of 30m2 & 85m2 approx.
- Kitchenette and internal bathroom facilities
- Air conditioning
- Off-street parking with 2 allocated spaces
- Rear personal door and motorised roller door access
- Zoned IN2 Light Industrial

With few quality industrial units available, this fabulous space will not last.