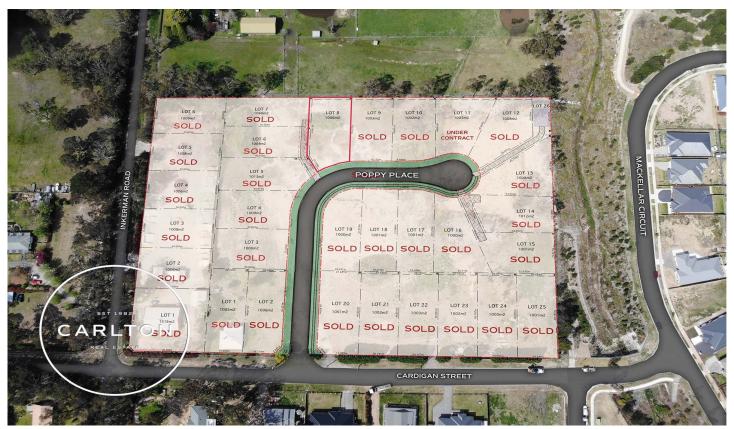

## 8/ Poppy Place Balaclava NSW

Imagine waking up to the sounds of native birds welcoming the new day! It is possible here with this prestigious new release perfectly positioned above the rest.

These large 1,000 sqm lots all modern conveniences, including: underground power, natural gas, NBN services, water and sewer.

Works are well underway and forecast registration is by March 2022 (subject to weather)

An exclusive opportunity to purchase a substantial 1,000sqm parcel of land within the highly anticipated Renwick North Estate.

Located at the entrance to the Southern Highlands with Mittagong only a stone's throw away, take advantage of the

Land Size: 1002 sqm

View: https://www.carltonrealestate.com.au/sale/n sw/southern-highlands/balaclava/residential/