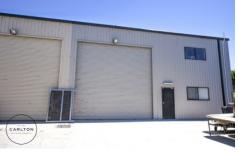

## **B/5 Sagewick Place Moss Vale NSW**

Situated in Moss Vale's industrial area this premises offers an excellent opportunity to set your business in a prime location.

Having 230m2 of ground floor space and approximately 58m2 of mezzanine storage. With high clearance roller door, personal access door and bathroom facilities.

Building Size: 288 sqm

View : https://www.carltonrealestate.com.au/lea se/nsw/southern-highlands/moss-vale/c

ommercial/industrial/6748176

Emma-Jane Carswell 02 4871 2622