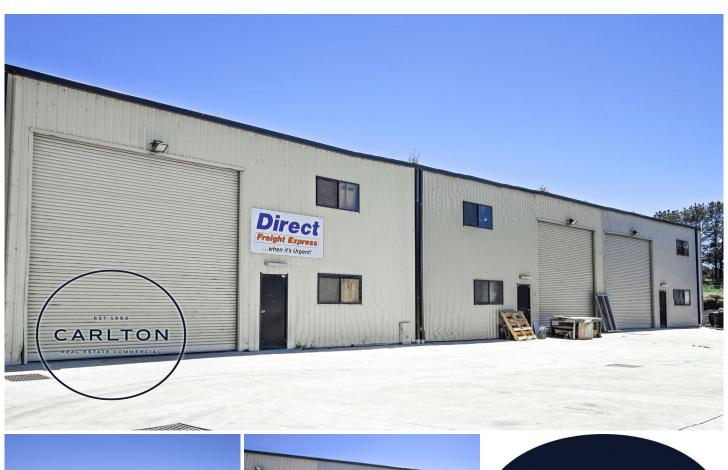

## **B/5 Sagewick Place Moss Vale NSW**

Situated in Moss Vale's industrial area this premises offers an excellent opportunity to set your business in a prime location.

Having 230m2 of ground floor space and approximately 58m2 of mezzanine storage. With high clearance roller door, personal access door and bathroom facilities.

Building Size: 288 sqm

View : https://www.carltonrealestate.com.au/lea se/nsw/southern-highlands/moss-vale/c

ommercial/industrial/6748176

Emma-Jane Carswell 02 4871 2622