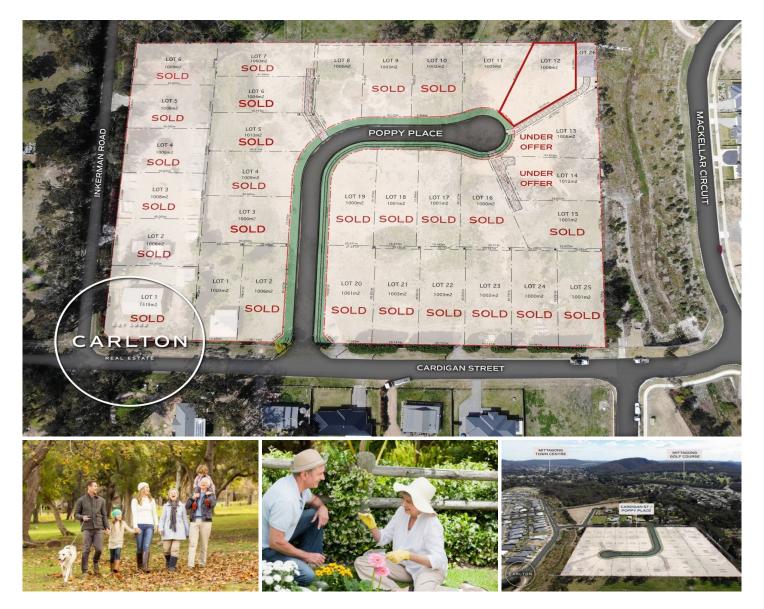

## 12/ Poppy Place Balaclava NSW

Your chance to purchase Lot 12 Poppy Place, one of the last remaining blocks in Renwick North Estate, which be offered via expressions of Interest ONLY. Please submit the form by 5pm on 1st November 2021 with your best and final offer. Expressions of Interest form can be downloaded on the Carlton Real Estate website or is available to collect at our office.

Imagine waking up to the sounds of native birds welcoming the new day! It is possible here with this prestigious new release perfectly positioned above the rest.

These large 1,000 sqm lots all modern conveniences, including: underground power, natural gas, NBN services, water and sewer.

Works are well underway and forecast registration is by

## Land Size : 1002 sqm

: https://www.carltonrealestate.com.au/sale/n sw/southern-highlands/balaclava/residential/ land/6681589

View

Arvo Pikkat 02 4871 2622