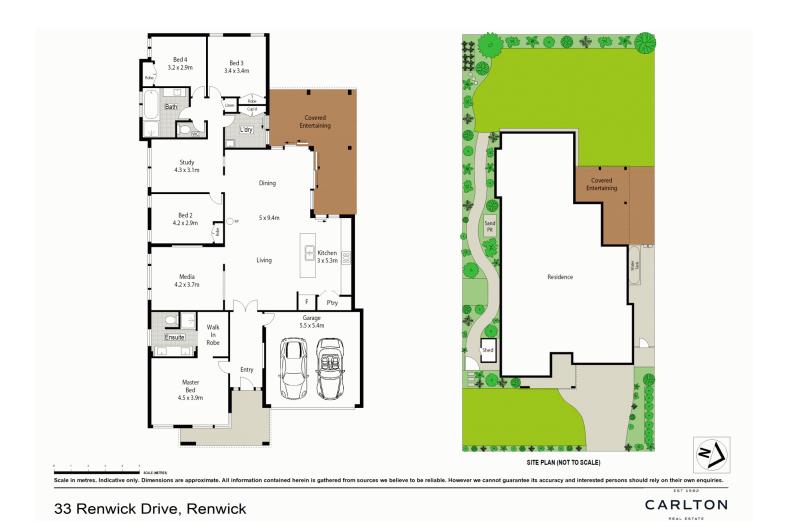

## Faetures Include:

- Perfect for a growing family, this fresh and expansive, north-fronting home maximises its footprint on an easy care but ample-sized 705 sqm property
- The interior palette is crisp, streamlined, elegant and neutral, with lofty 9-foot ceilings lending the home a wealth of space and light.
- Panoramic, floor-to-ceiling windows throughout invite the outdoors in, brightening the ambience further
- A smart, stylish front profile leads inside via an impressive, airy entrance hall to a floorplan featuring four

4 🕒 2 🔓 2 🖨

**Price** : \$ 1,260,000 Land Size: 705 sqm

View : https://www.carltonrealestate.com.au/sale/n sw/southern-highlands/renwick/residential/h

ouse/6670147

**Mark Walters** 02 4871 2622

Jenny Bailey 02 4871 2622