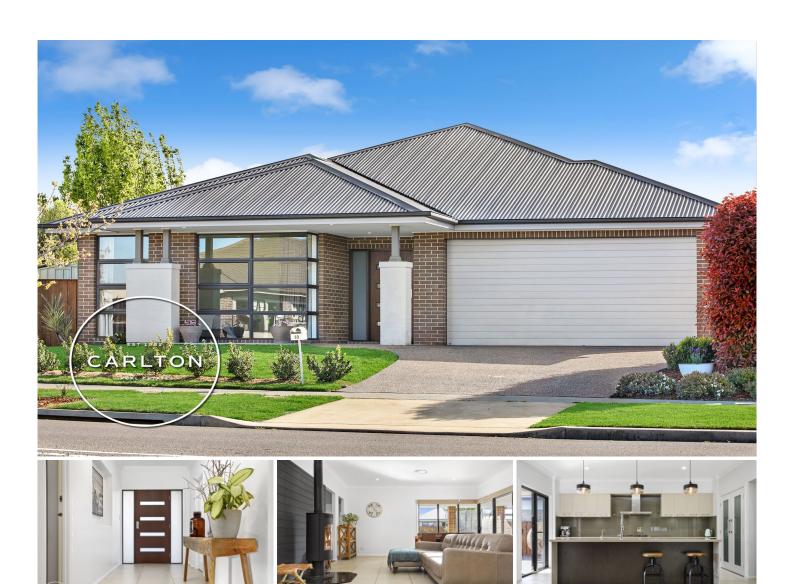

## 33 Renwick Drive Renwick NSW

The flourishing, high-demand community of Renwick is the ideal backdrop for this outstanding, youthful residence, built to offer a carefree and contemporary lifestyle of quality, comfort, space and style. Embracing open plan living with inviting spaces indoors and out for everybody to relax.

## Faetures Include:

- Perfect for a growing family, this fresh and expansive, north-fronting home maximises its footprint on an easy care but ample-sized 705 sqm property
- The interior palette is crisp, streamlined, elegant and neutral, with lofty 9-foot ceilings lending the home a wealth of space and light.
- Panoramic, floor-to-ceiling windows throughout invite the outdoors in, brightening the ambience further
- A smart, stylish front profile leads inside via an impressive, airy entrance hall to a floorplan featuring four

4 🕒 2 🔓 2 🖨

**Price** : \$ 1,260,000 Land Size: 705 sqm

View : https://www.carltonrealestate.com.au/sale/n sw/southern-highlands/renwick/residential/h

ouse/6670147

**Mark Walters** 02 4871 2622

Jenny Bailey 02 4871 2622