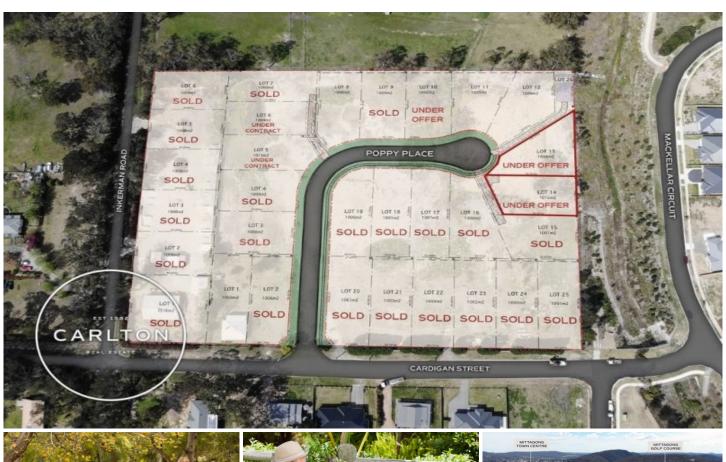

## 13/ Poppy Place Balaclava NSW

Your chance to purchase one of the last remaining blocks at Renwick North Estate.

The available blocks in Part 1 Stage 5 consist of Lots 13 and 14 in Poppy Place. These two blocks back onto reserve, and are never to be built out. Stage 4 sales (Lots 3 - 7) were successfully completed within a week.

Imagine waking up to the sounds of native birds welcoming the new day! It is possible here with this prestigious new release perfectly positioned above the rest.

These large 1,000 sqm lots all modern conveniences, including: underground power, natural gas, NBN services, water and sewer.