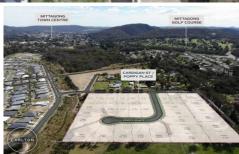

## 13/ Poppy Place Balaclava NSW

Your chance to purchase one of the last remaining blocks at Renwick North Estate.

The available blocks in Part 1 Stage 5 consist of Lots 13 and 14 in Poppy Place. These two blocks back onto reserve, and are never to be built out. Stage 4 sales (Lots 3 - 7) were successfully completed within a week.

Imagine waking up to the sounds of native birds welcoming the new day! It is possible here with this prestigious new release perfectly positioned above the rest.

These large 1,000 sqm lots all modern conveniences, including: underground power, natural gas, NBN services, water and sewer.