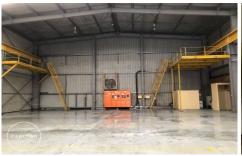

## A/35 Pikkat Drive Braemar NSW

This Huge factory offers inclusions such as modern office spaces and amenities, bathroom & shower facilities and eat in kitchen.

Located just off the main Sydney to Melbourne freeway with:

- \*24 hour B double access
- \*Ample car spaces
- \* Huge additional hard stand area
- \* Zoned IN1
- \* High 9 metre clearance
- \* 200 amps per phase power
- \* Established crane rails for 70 tonnes