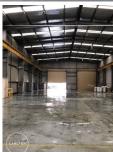

## A/35 Pikkat Drive Braemar NSW

This Huge factory offers inclusions such as modern office spaces and amenities, bathroom & shower facilities and eat in kitchen.

Located just off the main Sydney to Melbourne freeway with:

- \*24 hour B double access
- \*Ample car spaces
- \* Huge additional hard stand area
- \* Zoned IN1
- \* High 9 metre clearance
- \* 200 amps per phase power
- \* Established crane rails for 70 tonnes