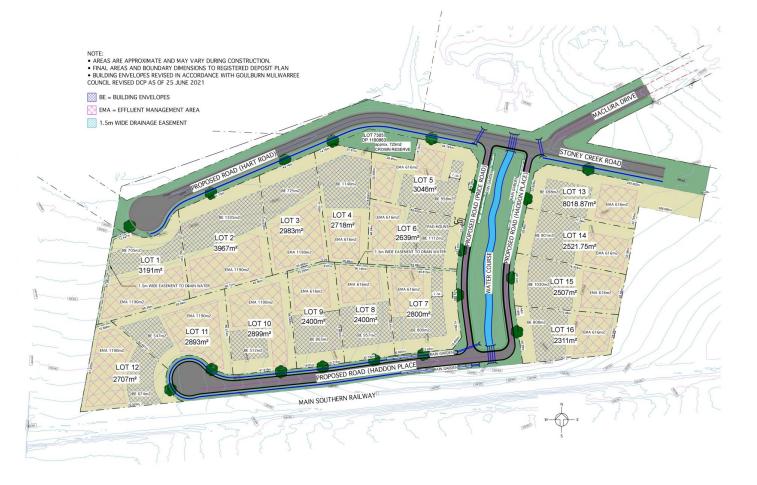

## 16/ Stoney Creek Road Marulan NSW

Conveniently located 40 minutes from Bowral and 20 minutes to the thriving township of Goulburn, this peaceful and idyllic development presents a rare opportunity to build your prized dream home.

The large lot subdivision will provide space and country style living yet is only a few minutes from the quaint town centre which, provides essential services like a school, medical centre, shops and a supermarket.

Stylish fencing, NBN, town water and gas, underground power, as well as a landscaped dual carriageway entrance will set this development apart from the rest and help promote a quality subdivision. Registration is expected 2022.

With land releases becoming scarce be sure to secure your

**Price** : \$ 340,000 **Land Size** : 2900 sqm

**View**: https://www.carltonrealestate.com.au/sale/n

sw/southern-highlands/marulan/residential/l