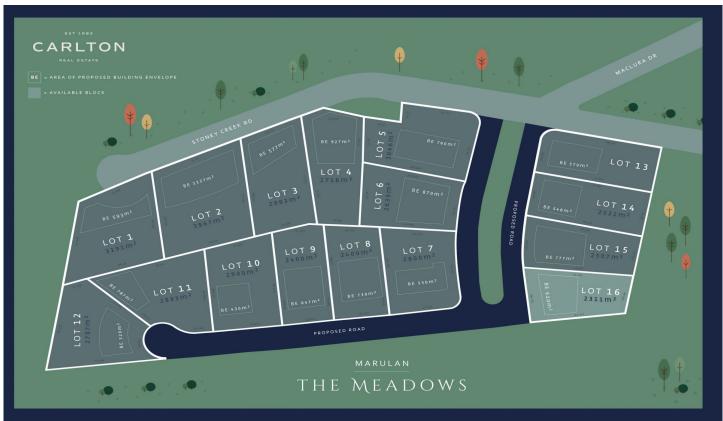

## 16/ Stoney Creek Road Marulan NSW

Conveniently located 40 minutes from Bowral and 20 minutes to the thriving township of Goulburn, this peaceful and idyllic development presents a rare opportunity to build your prized dream home.

The large lot subdivision will provide space and country style living yet is only a few minutes from the quaint town centre which, provides essential services like a school, medical centre, shops and a supermarket.

Stylish fencing, NBN, town water and gas, underground power, as well as a landscaped dual carriageway entrance will set this development apart from the rest and help promote a quality subdivision. Registration is expected 2022.

With land releases becoming scarce be sure to secure your

**Price** : \$ 340,000 **Land Size** : 2900 sqm

**View**: https://www.carltonrealestate.com.au/sale/n

sw/southern-highlands/marulan/residential/l