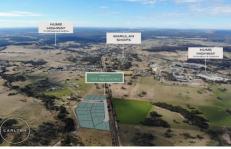

## 16/ Stoney Creek Road Marulan NSW

Conveniently located 40 minutes from Bowral and 20 minutes to the thriving township of Goulburn, this peaceful and idyllic development presents a rare opportunity to build your prized dream home.

The large lot subdivision will provide space and country style living yet is only a few minutes from the quaint town centre which, provides essential services like a school, medical centre, shops and a supermarket.