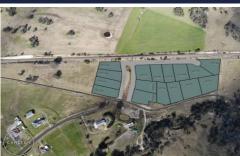

## 16/ Stoney Creek Road Marulan NSW

Conveniently located 40 minutes from Bowral and 20 minutes to the thriving township of Goulburn, this peaceful and idyllic development presents a rare opportunity to build your prized dream home.

The large lot subdivision will provide space and country style living yet is only a few minutes from the quaint town centre which, provides essential services like a school, medical centre, shops and a supermarket.