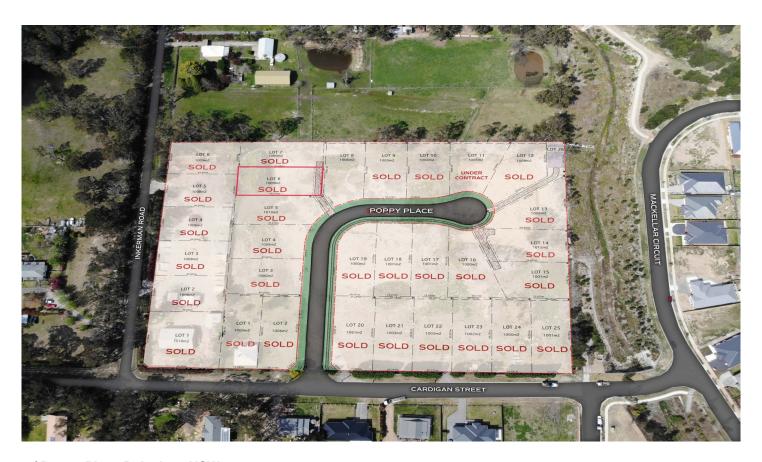

## 6/ Poppy Place Balaclava NSW

Your chance to purchase one of the last remaining blocks in Stage 4 at Renwick North Estate, which be offered via expressions of Interest ONLY. Please submit the following form by 5pm on 16th July 2021 with your best and final offer. Expressions of Interest form can be downloaded from the below link or is available to collect at our office: https://tinyurl.com/2e7p4a26

The available blocks in Stage 4 consist of Lots 5 and 6 in Poppy Place. Stage 3 sales (Lots 1 - 6) were successfully completed within a week.

Imagine waking up to the sounds of native birds welcoming the new day! It is possible here with this prestigious new release perfectly positioned above the rest.