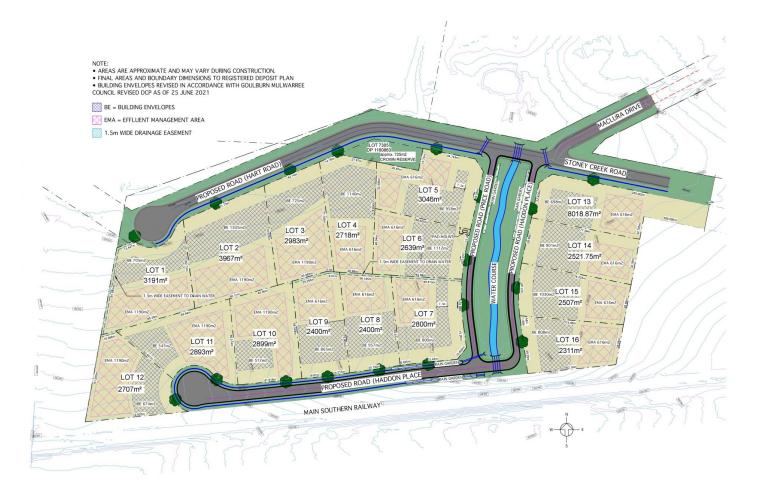

Stylish fencing, NBN, town water and gas, underground power, as well as a landscaped dual carriageway entrance will set this development apart from the rest and help promote a quality subdivision. Registration is expected 2022.

With land releases becoming scarce be sure to secure your

**Price** : \$ 360,000

Land Size : 2900 sqm View : https://www

: https://www.carltonrealestate.com.au/sale/n sw/southern-highlands/marulan/residential/l and/6563000