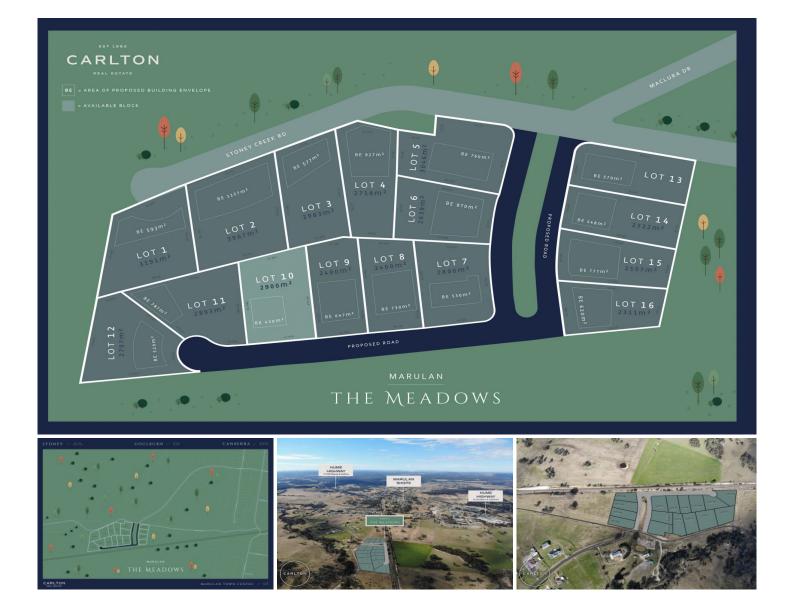

## 10/ Stoney Creek Road Marulan NSW

Conveniently located 40 minutes from Bowral and 20 minutes to the thriving township of Goulburn, this peaceful and idyllic development presents a rare opportunity to build your prized dream home.

The large lot subdivision will provide space and country style living yet is only a few minutes from the quaint town centre which, provides essential services like a school, medical centre, shops and a supermarket.

Stylish fencing, NBN, town water and gas, underground power, as well as a landscaped dual carriageway entrance will set this development apart from the rest and help promote a quality subdivision. Registration is expected 2022.

With land releases becoming scarce be sure to secure your

**Price** : \$ 360,000

Land Size : 2900 sqm View : https://www

: https://www.carltonrealestate.com.au/sale/n sw/southern-highlands/marulan/residential/l and/6563000