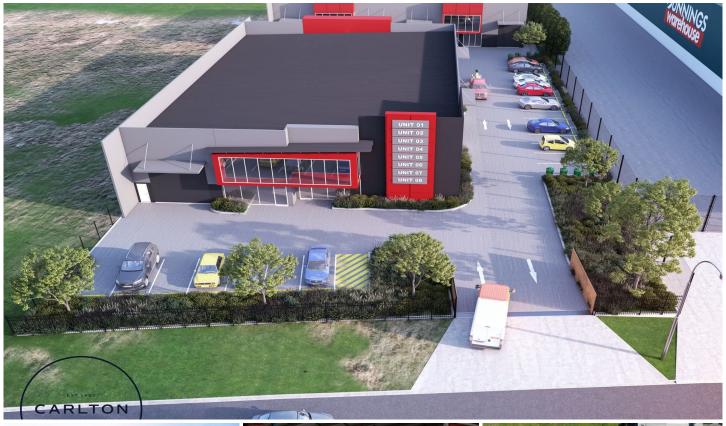

## 1/6 Tyree Place Braemar NSW

Unit 1 - SOLD

The opportunity to acquire the Southern Highlands newest mid to large sized factory units is on exclusive offer from Carlton Real Estate.

Boutique Secure Complex of 8 Strata Units. Located next door to Bunnings, with direct freeway access.

- \* Unit 1 is 392m2
- \* Ranging in size from 270m2 to 392m2
- \* Intimate complex of 8
- \* Generous mezzanine storage levels to maximise your workspace
- \* Excellent vehicle access with a wide driveway
- \* Secure gated complex
- \* High Factory internal clearances of 6+ metres