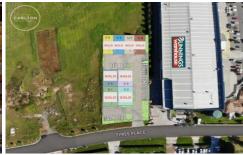

## 1/6 Tyree Place Braemar NSW

Unit 1 - SOLD

The opportunity to acquire the Southern Highlands newest mid to large sized factory units is on exclusive offer from Carlton Real Estate.

Boutique Secure Complex of 8 Strata Units. Located next door to Bunnings, with direct freeway access.

## 30

**Price** : \$ 1,078,000 **Land Size** : 4000 sqm

View : https://www.carltonrealestate.com.au/sale/n sw/southern-highlands/braemar/commercial

/industrial/6562131

Emma-Jane Carswell 02 4871 2622

Arvo Pikkat 02 4871 2622