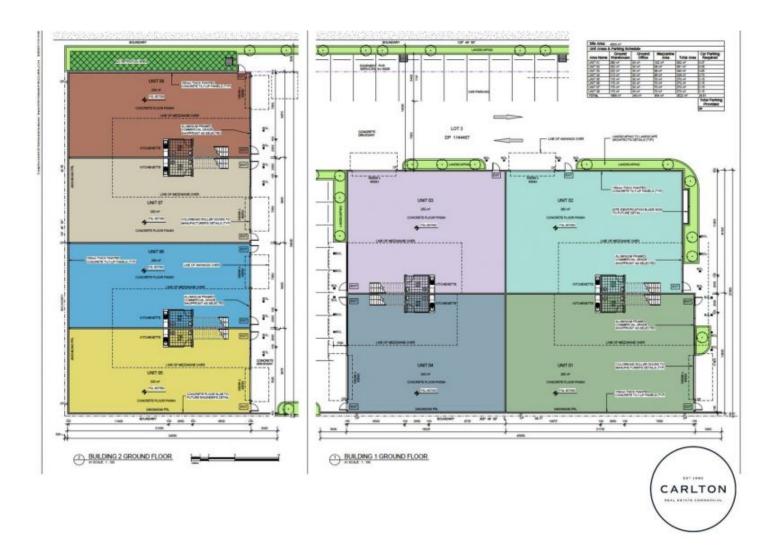

- \* Unit 1 is 392m2
- \* Ranging in size from 270m2 to 392m2
- \* Intimate complex of 8
- \* Generous mezzanine storage levels to maximise your workspace
- \* Excellent vehicle access with a wide driveway
- \* Secure gated complex
- \* High Factory internal clearances of 6+ metres