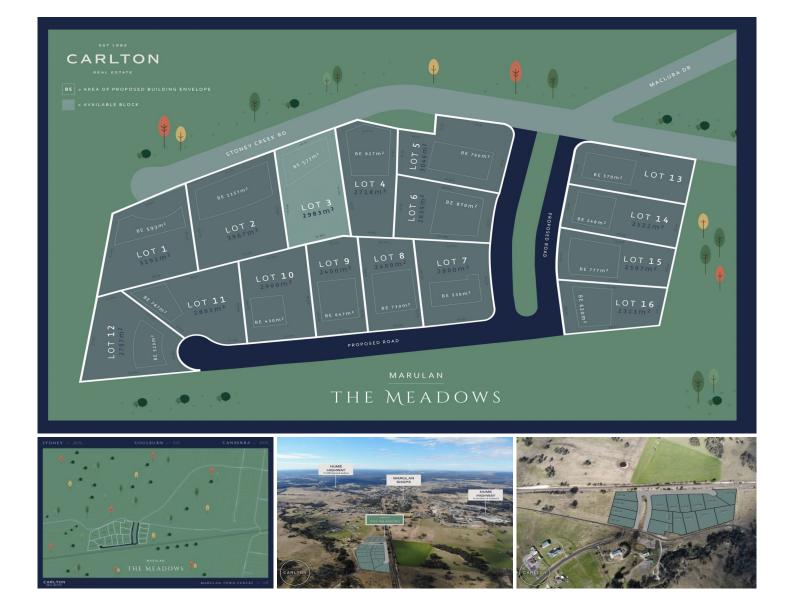

## 3/ Stoney Creek Road Marulan NSW

Conveniently located 40 minutes from Bowral and 20 minutes to the thriving township of Goulburn, this peaceful and idyllic development presents a rare opportunity to build your prized dream home.

The large lot subdivision will provide space and country style living yet is only a few minutes from the quaint town centre which, provides essential services like a school, medical centre, shops and a supermarket.

Stylish fencing, NBN, town water and gas, underground power, as well as a landscaped dual carriageway entrance will set this development apart from the rest and help promote a quality subdivision. Registration is expected 2022.

With land releases becoming scarce be sure to secure your

## Land Size : 2983 sqm

: https://www.carltonrealestate.com.au/sale/n sw/southern-highlands/marulan/residential/l and/6536086

View

Mark Walters 02 4871 2622

Jenny Bailey 02 4871 2622