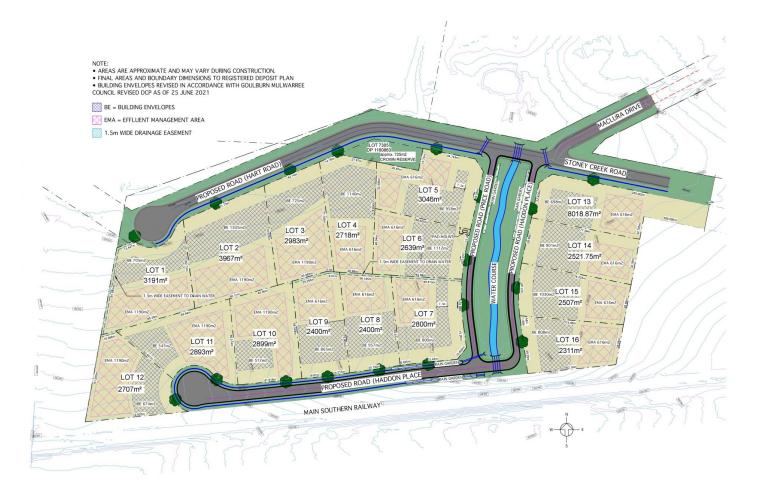

Stylish fencing, NBN, town water and gas, underground power, as well as a landscaped dual carriageway entrance will set this development apart from the rest and help promote a quality subdivision. Registration is expected 2022.

## Land Size : 2983 sqm

: https://www.carltonrealestate.com.au/sale/n sw/southern-highlands/marulan/residential/l and/6536086

View

Mark Walters 02 4871 2622

Jenny Bailey 02 4871 2622