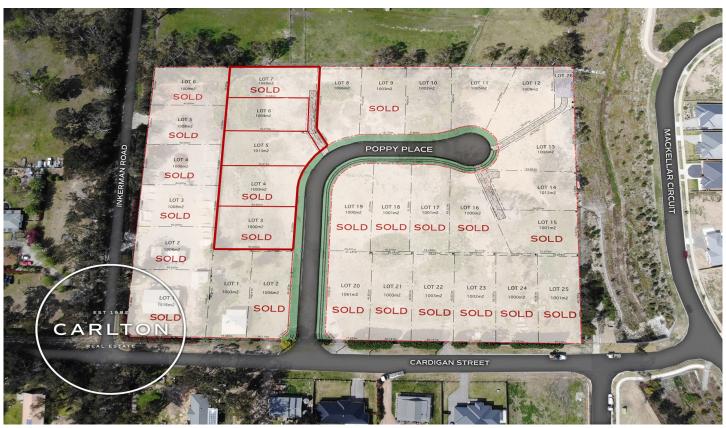

## 5/ Poppy Place Balaclava NSW

Your chance to purchase one of the last remaining blocks in Stage 4 at Renwick North Estate, which be offered via expressions of Interest ONLY. Please submit the following form by 5pm on 16th July 2021 with your best and final offer. Expressions of Interest form can be downloaded from the below link or is available to collect at our office: https://tinyurl.com/2e7p4a26

The available blocks in Stage 4 consist of Lots 5 and 6 in Poppy Place. Stage 3 sales (Lots 1 - 6) were successfully completed within a week.

Imagine waking up to the sounds of native birds welcoming the new day! It is possible here with this prestigious new release perfectly positioned above the rest.

These large 1,000 sqm lots all modern conveniences,

Land Size: 1002 sqm

View: https://www.carltonrealestate.com.au/sale/n sw/southern-highlands/balaclava/residential/

land/6535364

Arvo Pikkat 02 4871 2622