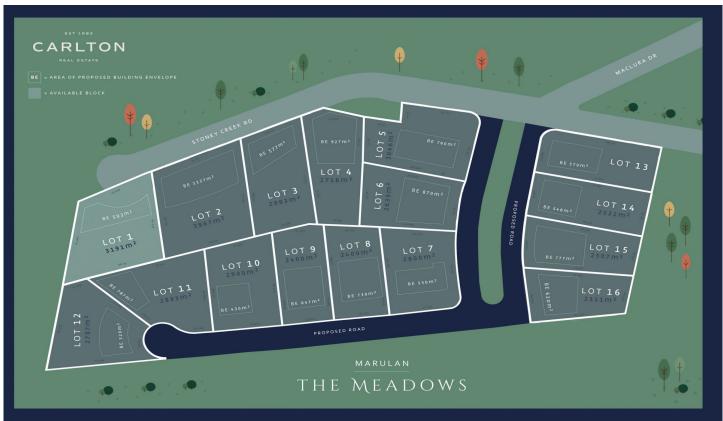

## 1/ Stoney Creek Road Marulan NSW

Conveniently located 40 minutes from Bowral and 20 minutes to the thriving township of Goulburn, this peaceful and idyllic development presents a rare opportunity to build your prized dream home.

The large lot subdivision will provide space and country style living yet is only a few minutes from the quaint town centre which, provides essential services like a school, medical centre, shops and a supermarket.

Stylish fencing, NBN, town water and gas, underground power, as well as a landscaped dual carriageway entrance will set this development apart from the rest and help promote a quality subdivision. Registration is expected 2022.

With land releases becoming scarce be sure to secure your

Price : \$ 405,000 Land Size : 3191 sqm

View: https://www.carltonrealestate.com.au/sale/n

sw/southern-highlands/marulan/residential/l

and/6519886

Mark Walters 02 4871 2622