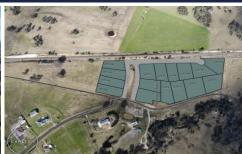

## 1/ Stoney Creek Road Marulan NSW

Conveniently located 40 minutes from Bowral and 20 minutes to the thriving township of Goulburn, this peaceful and idyllic development presents a rare opportunity to build your prized dream home.

The large lot subdivision will provide space and country style living yet is only a few minutes from the quaint town centre which, provides essential services like a school, medical centre, shops and a supermarket.