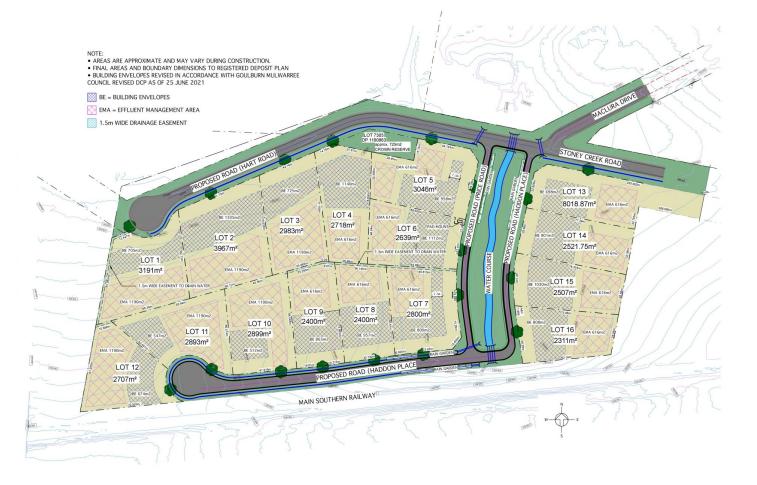

## 1/ Stoney Creek Road Marulan NSW

Conveniently located 40 minutes from Bowral and 20 minutes to the thriving township of Goulburn, this peaceful and idyllic development presents a rare opportunity to build your prized dream home.

The large lot subdivision will provide space and country style living yet is only a few minutes from the quaint town centre which, provides essential services like a school, medical centre, shops and a supermarket.

Stylish fencing, NBN, town water and gas, underground power, as well as a landscaped dual carriageway entrance will set this development apart from the rest and help promote a quality subdivision. Registration is expected 2022.

With land releases becoming scarce be sure to secure your

Price : \$ 405,000 Land Size : 3191 sqm

View: https://www.carltonrealestate.com.au/sale/n

sw/southern-highlands/marulan/residential/l

and/6519886

Mark Walters 02 4871 2622