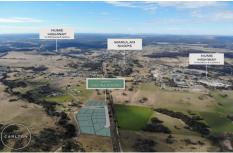

## 1/ Stoney Creek Road Marulan NSW

Conveniently located 40 minutes from Bowral and 20 minutes to the thriving township of Goulburn, this peaceful and idyllic development presents a rare opportunity to build your prized dream home.

The large lot subdivision will provide space and country style living yet is only a few minutes from the quaint town centre which, provides essential services like a school, medical centre, shops and a supermarket.