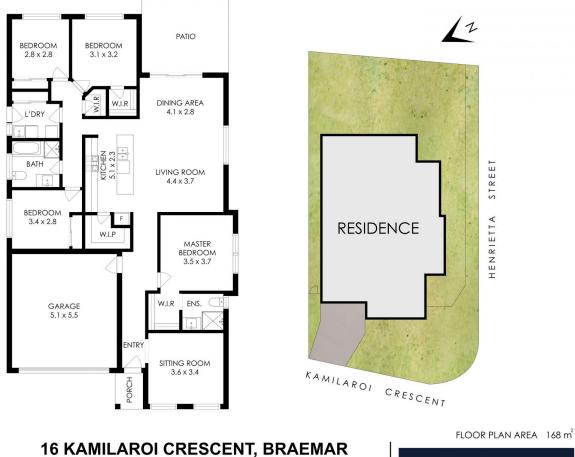

## 4 🛤 2 📛 2 🚘

| Price         | : | ; |
|---------------|---|---|
| Building Size | : |   |
| Land Size     | : | ļ |
| View          | : | I |

- \$ 850,000
  - 168 sqm
  - 525 sqm

https://www.carltonrealestate.com.au/sal e/nsw/southern-highlands/braemar/resid ential/house/6445059

## https://www.carltonrealestate.com.au

We are one of the longest running, award-winning real estate agencies in the Southern Highlands.

Floor plan measurements are approximate and are for illustration purposes only. Floor plan by Highlands Photography <u>highlandsphotography con au</u> Whilst all reasonable care has been taken in providing this information related companies and their representatives, consultants and agents accept no responsible for the accuracy of any information contained herein or for any action taken in relance thereos to any third party whether purchaser, optential purchaser or other CARLTON REAL ESTATE