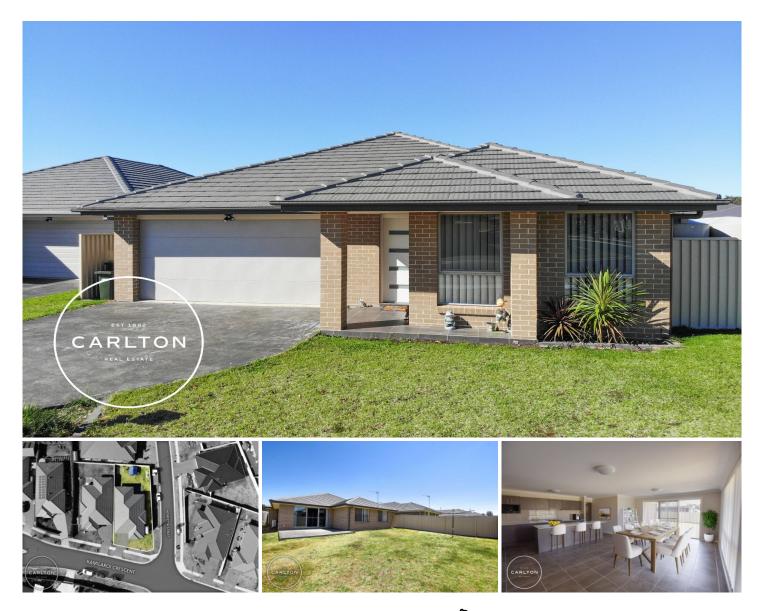

## 16 Kamilaroi Crescent Braemar NSW

Located in this popular new community only minutes to the heart of Mittagong's Cafes and Schools, this 2 year old modern home features a modern open plan family, dinning room and media room which opens onto the private, fully fenced, easy care backyard.

## Features include:

- A spacious main bedroom encompasses large walk in robe and generous ensuite.

- Three other bedrooms all provide built in robes.

- Modern style kitchen with stone bench tops, breakfast bar, walk in butlers pantry, ample cupboard space, and stainless steel appliances including dishwasher, gas cooktop and electric oven.

- Main bathroom with shower, bath, vanity and finished to the same high level as the ensuite.

- The family room glass sliding doors open out to the rear

## 4 🛤 2 📛 2 🚘

| Price         | : | ; |
|---------------|---|---|
| Building Size | : |   |
| Land Size     | : | ļ |
| View          | : | I |

- \$ 850,000
  - 168 sqm
  - 525 sqm

https://www.carltonrealestate.com.au/sal e/nsw/southern-highlands/braemar/resid ential/house/6445059