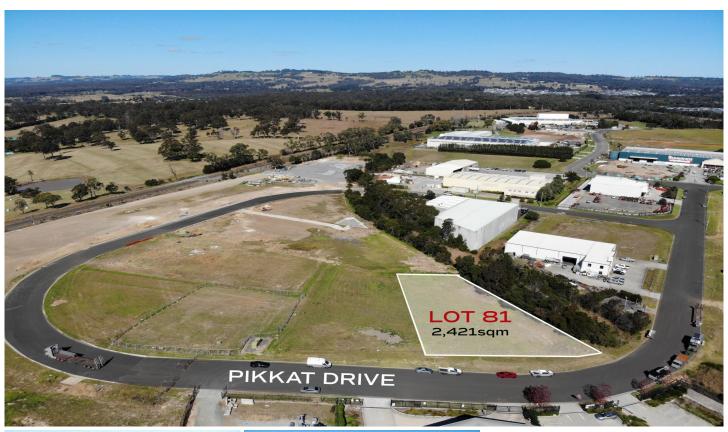

## 10 Pikkat Drive Braemar NSW

A great opportunity to acquire registered industrial land within the highly sort after and strategically positioned 'Highlands Business Park' commercial precinct.

The precinct is quickly evolving into the prime commercial corridor of the Southern Highlands. Surrounded by major retail land uses such as Bunnings Warehouse and directly opposite Irelands Machinery, the site is well positioned within the heart of this buzzing commercial precinct.

The site is registered and fully serviced including; sewer, water, power and NBN.

**Price** : \$ 1,023,000 **Land Size** : 2421 sqm

**View**: https://www.carltonrealestate.com.au/sale/n

sw/southern-highlands/braemar/commercial