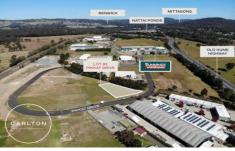

## 10 Pikkat Drive Braemar NSW

A great opportunity to acquire registered industrial land within the highly sort after and strategically positioned 'Highlands Business Park' commercial precinct.

The precinct is quickly evolving into the prime commercial corridor of the Southern Highlands. Surrounded by major retail land uses such as Bunnings Warehouse and directly opposite Irelands Machinery, the site is well positioned within the heart of this buzzing commercial precinct.

Boasting direct 24hr B-double access (north and south) to the Hume Highway, future purchasers can expect a 25-30 minute reduction in travel time to Sydney's CBD when compared to the Shire's southern Industrial precincts.