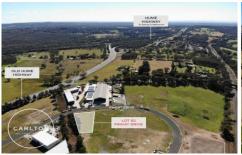

## 10 Pikkat Drive Braemar NSW

A great opportunity to acquire registered industrial land within the highly sort after and strategically positioned 'Highlands Business Park' commercial precinct.

The precinct is quickly evolving into the prime commercial corridor of the Southern Highlands. Surrounded by major retail land uses such as Bunnings Warehouse and directly opposite Irelands Machinery, the site is well positioned within the heart of this buzzing commercial precinct.

Boasting direct 24hr B-double access (north and south) to the Hume Highway, future purchasers can expect a 25-30 minute reduction in travel time to Sydney's CBD when compared to the Shire's southern Industrial precincts.