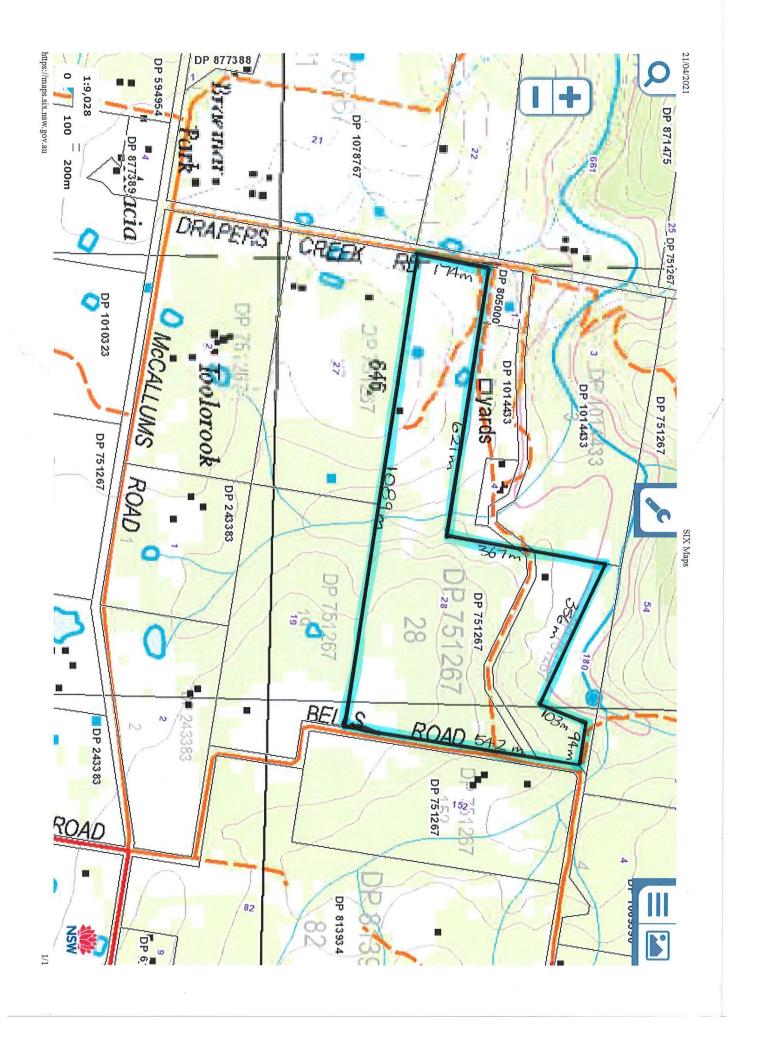

## 70 Drapers Creek Road Colo Vale NSW

Within minutes to Mittagong and adjoining Crown Reserve, over 80 acres of wild Australia landscape. An original holding, not offered for sale for decades, this is a rare opportunity to acquire substantial acreage within the town environs.

## 2 🎮 1 🚔 5 🚘

Land Size : 331456 sqm

View : https://www.carltonrealestate.com.au/sale/n sw/southern-highlands/colo-vale/residential/ rural/6405173

Mark Walters 02 4871 2622

Jenny Bailey 02 4871 2622