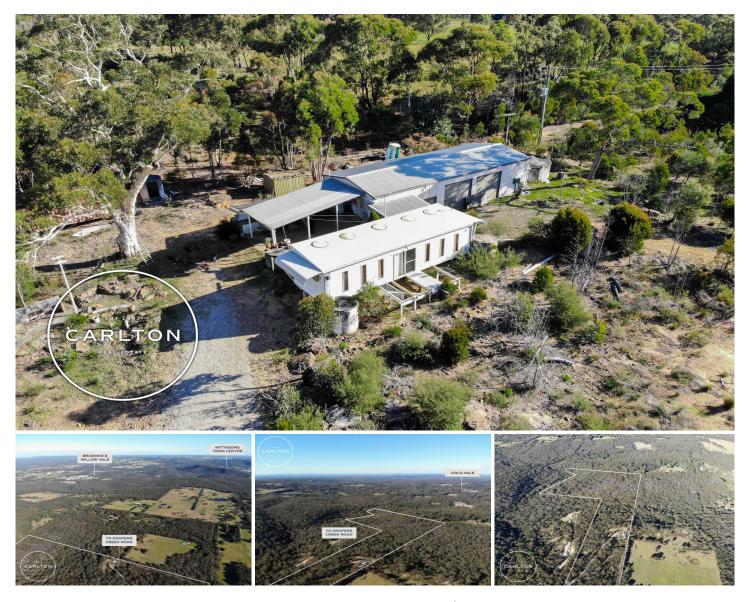

## 70 Drapers Creek Road Colo Vale NSW

Within minutes to Mittagong and adjoining Crown Reserve, over 80 acres of wild Australia landscape. An original holding, not offered for sale for decades, this is a rare opportunity to acquire substantial acreage within the town environs.

Rugged rock escarpments, sunlit grassy glens, towering eucalypts, banksias, wildlife and walking trails offer a peaceful and tranquil lifestyle.

Weekender accommodation with 2 bedrooms, bathroom, lounge and kitchen, 5 bay shedding, carport, water tanks, septic sewer system, dam, mains power, and ample outdoor bbg entertainment area.

The perfect getaway without the travel.