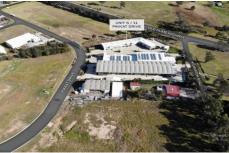

## 5/11 Pikkat Drive Braemar NSW

Located at the gateway to the Southern Highlands in the sort after "Highlands Business Park" only 600m off the freeway with great exposure.

- \*High quality, new modern concrete construction
- \*Great exposure to Southbound traffic
- \*Excellent presentation having a fresh coat of paint and professional clean
- \*Easily accessible with access to off street parking
- \*Strata unit
- \*210m2 floor area with LED lighting, high bay and high roller doors
- \*Own toilet and kitchenette
- \*Perimeter security fencing & remote gate
- \*Fibre Optic Internet to development
- \*Showcase landscaping
- \*Located opposite Irelands near Bunnings