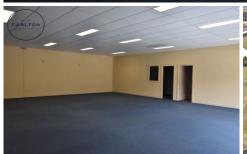

## 5/11 Pikkat Drive Braemar NSW

Located at the gateway to the Southern Highlands in the sort after "Highlands Business Park" only 600m off the freeway with great exposure.

- \*High quality, new modern concrete construction
- \*Great exposure to Southbound traffic
- \*Excellent presentation having a fresh coat of paint and professional clean
- \*Easily accessible with access to off street parking
- \*Strata unit
- \*210m2 floor area with LED lighting, high bay and high roller doors
- \*Own toilet and kitchenette
- \*Perimeter security fencing & remote gate
- \*Fibre Optic Internet to development
- \*Showcase landscaping
- \*Located opposite Irelands near Bunnings