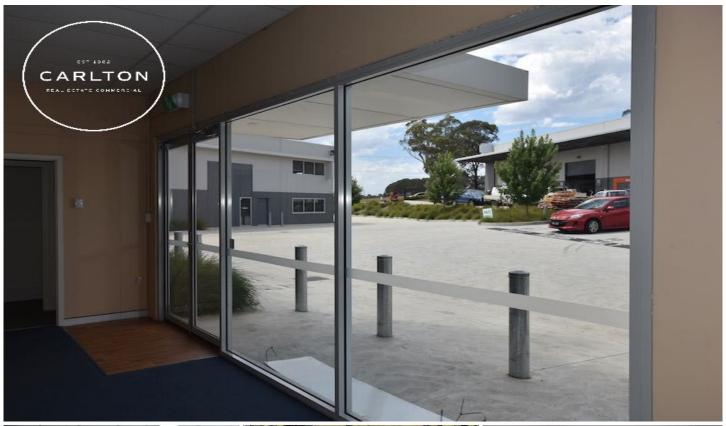

## 5/11 Pikkat Drive Braemar NSW

Located at the gateway to the Southern Highlands in the sort after "Highlands Business Park" only 600m off the freeway with great exposure.

- \*High quality, new modern concrete construction
- \*Great exposure to Southbound traffic
- \*Excellent presentation having a fresh coat of paint and professional clean
- \*Easily accessible with access to off street parking
- \*Strata unit
- \*210m2 floor area with LED lighting, high bay and high roller doors
- \*Own toilet and kitchenette
- \*Perimeter security fencing & remote gate
- \*Fibre Optic Internet to development
- \*Showcase landscaping
- \*Located opposite Irelands near Bunnings