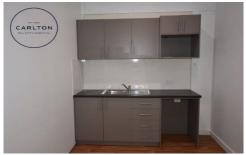

## 5/11 Pikkat Drive Braemar NSW

Located at the gateway to the Southern Highlands in the sort after "Highlands Business Park" only 600m off the freeway with great exposure.

- \*High quality, new modern concrete construction
- \*Great exposure to Southbound traffic
- \*Excellent presentation having a fresh coat of paint and professional clean
- \*Easily accessible with access to off street parking
- \*Strata unit
- \*210m2 floor area with LED lighting, high bay and high roller doors
- \*Own toilet and kitchenette
- \*Perimeter security fencing & remote gate
- \*Fibre Optic Internet to development
- \*Showcase landscaping
- \*Located opposite Irelands near Bunnings