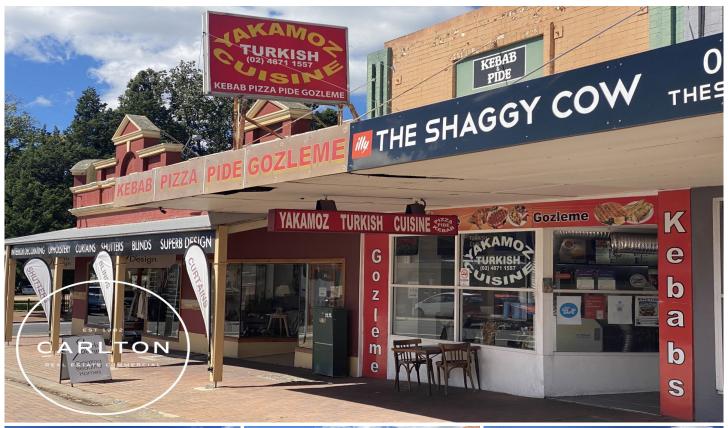

## 110 Main Street Mittagong NSW

The location of the property is first class with the shop ideally positioned on a high exposure setting in the heart of Mittagong. Boasting retail street frontage to the Main Street within close proximity of the intersection to Bowral Road at the iconic Clock Tower.

The Old Bank is located directly opposite the property and has quality neighbouring businesses of The Shaggy Cow and Superb Design.

Leased to a long term tenant Yakamoz Turkish Cuisine which remains one of the most popular takeaway restaurants in Mittagong.

This unique property also boasts an upstairs residence of 3 bedrooms, off street parking accessed from Ward Lane and prime location next door to the Winifred West park.

Price : \$ 880,000 Building Size : 160 sqm Land Size : 251 sqm