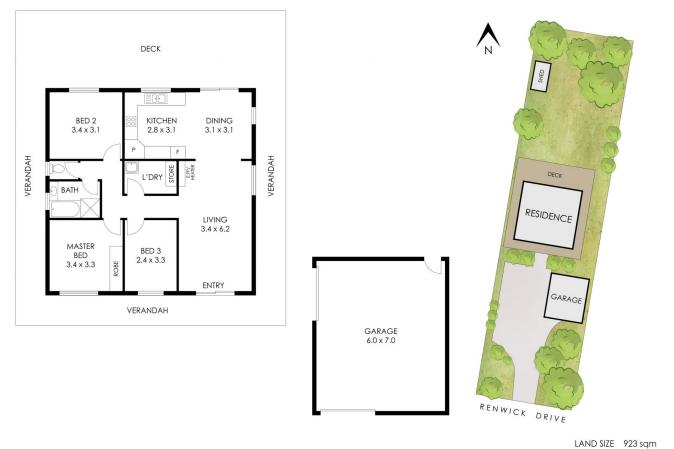

## 10 RENWICK DRIVE, MITTAGONG

Floor plan measurements are approximate and are for illustration purposes only. Floor plan by Highlands Photography **Ingliandsphotography com.au** Whilst all reasonable care has been taken in providing this information related companies and their representatives, consultants and agents accept no responsibility for the accuracy of any information contained herein of ror any action taken in relatice theron by miting any whether purchaser, potential purchaser or otherwise