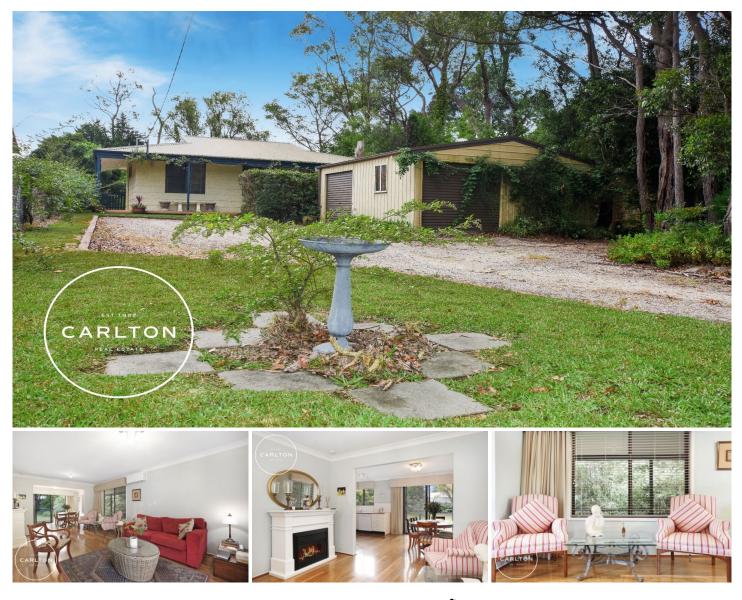

## **10 Renwick Drive Mittagong NSW**

Wonderfully private on the fringes of Mittagong and nestled on a level, leafy near quarter acre (923 sqm), this home is ideal for down sizers, first home buyers or young families.

Bright and lovingly maintained, boasting delightfully refreshed and streamlined interiors it enjoys excellent natural light throughout. This certainly is a surprise package that will win much attention!

## Features Include:

- An abundance of privacy is enjoyed from every room and from the wonderful rear garden which captures the northern sunshine.

- Two excellent double bedrooms and a single bedroom or study/home office.

- Well appointed bathroom with tub plus separate toilet for functionality.