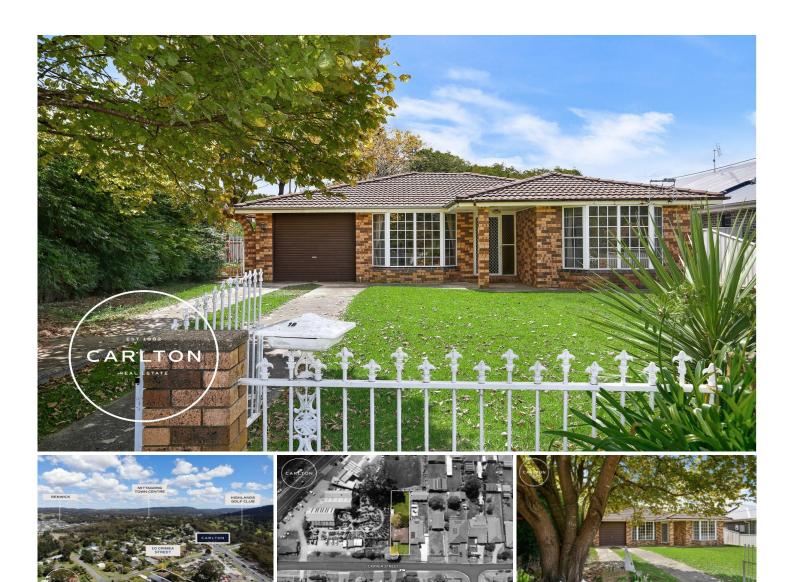

## 10 Crimea Street Balaclava NSW

The 923sqm level block with all services presents a magnitude of options and being only minutes to the Hume Highway affords a comfortable commute to Sydney. If you are a first home buyer or a down sizer with a flair for renovating, this property represents a great opportunity to capitalise on its convenient address.

## Features Include:

- 3 beds, main with robe and ensuite.
- Spacious main bathroom, with shower, bath and a separate toilet.
- Laundry has external access to rear garden.
- A paved alfresco area links the family room to the peaceful rear garden.
- Two living rooms and a single garage with internal access complete the package.

## 3 🚐 2 ⋤ 1 🗬

Price : \$ 675,000 Building Size : 120 sqm Land Size : 923 sqm

View : https://www.carltonrealestate.com.au/sal e/nsw/southern-highlands/balaclava/resi

dential/house/6347721

Mark Walters 02 4871 2622