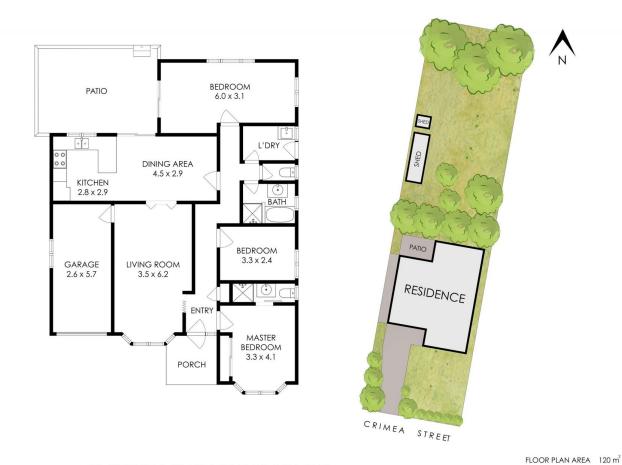

10 CRIMEA STREET, BALACLAVA

Floor plan measurements are approximate and are for illustration purposes only. Floor plan by Highlands Photography highlandsphotography.com.au Whilst all reasonable care has been taken in providing this information related companies and their representatives, consultants and agents accept no responsibility for the accuracy of any information contained herein of or any action taken in relations thereon by any third any whether purchast potential purchaser or otherwise acceptance. CARLTON REAL ESTATE