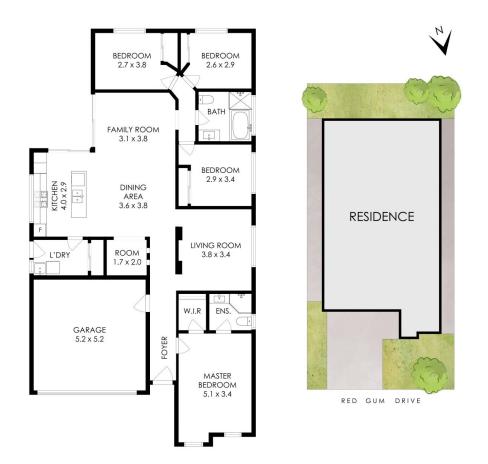

## **Braemar**

Located in the popular Nattai Ponds Estate only 5 minutes from the heart of Mittagong, this near new home features a media room, tiled family and dining area, complete with a study nook and all opening onto an inviting alfresco entertaining area.

The modern kitchen features an island bench with stainless steel appliances including gas cook top, electric oven and dishwasher.

The spacious main bedroom encompasses a walk in robe, along with an ensuite featuring wall to ceiling tiles and stone vanity tops.

The other 3 bedrooms all present with generous build-in robes and are serviced by the main bathroom, which has the same high level of finish as the ensuite.

4 2 2 2

**View :** https://www.carltonrealestate.com.au/lease/nsw/s outhern-highlands/braemar/residential/house/634 7616

## 41 RED GUM DRIVE, BRAEMAR

Floor plan measurements are approximate and are for illustration purposes only. Floor plan by Highlands Photography highlandsphotography com.au
Whilst all reasonable care has been taken in providing this information related companies and their prepresentatives, consultants and agents accept no responsibility
for the accuracy of any information contained herein or for any action taken in reliance thereon by any third party whether purposers contained previous contained herein contained herein or any action taken in reliance thereon by any third party whether purposers contained previous contained herein or any action taken in reliance thereon by any third party whether purposers.