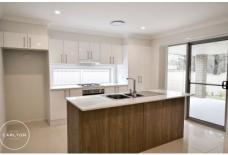

The modern kitchen features an island bench with stainless steel appliances including gas cook top, electric oven and dishwasher.

The spacious main bedroom encompasses a walk in robe, along with an ensuite featuring wall to ceiling tiles and stone vanity tops.