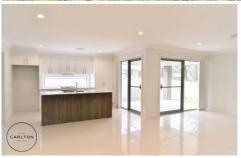

The modern kitchen features an island bench with stainless steel appliances including gas cook top, electric oven and dishwasher.

The spacious main bedroom encompasses a walk in robe, along with an ensuite featuring wall to ceiling tiles and stone vanity tops.