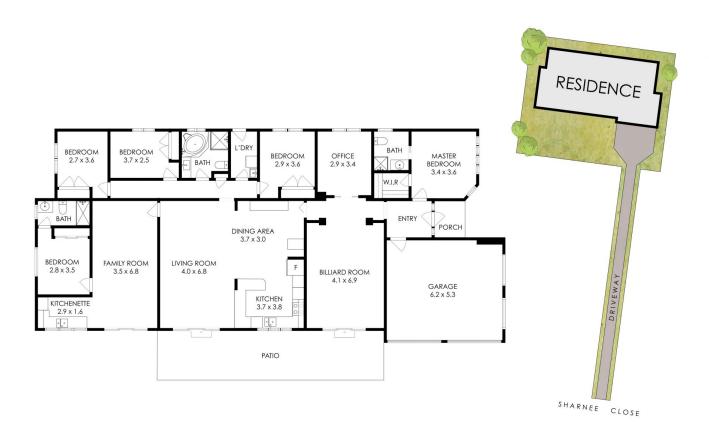

Land Size : 1049 sqm View : https://www.carlton

: https://www.carltonrealestate.com.au/sal e/nsw/southern-highlands/hill-top/reside

ntial/house/6342757

Mark Walters 02 4871 2622

FLOOR PLAN AREA 262 m<sup>2</sup>

## 10 SHARNEE CLOSE, HILL TOP

Floor plan measurements are approximate and are for illustration purposes only. Floor plan by Highlands Photography highlandsphotography com.au
Whilst all reasonable care has been taken in providing this information related companies and their representatives, consultants and agents accept no responsibility
for the accuracy of any information contained begins of for any action laken in pelipare thereon by any third party whether purposer potential purposer or otherwise.