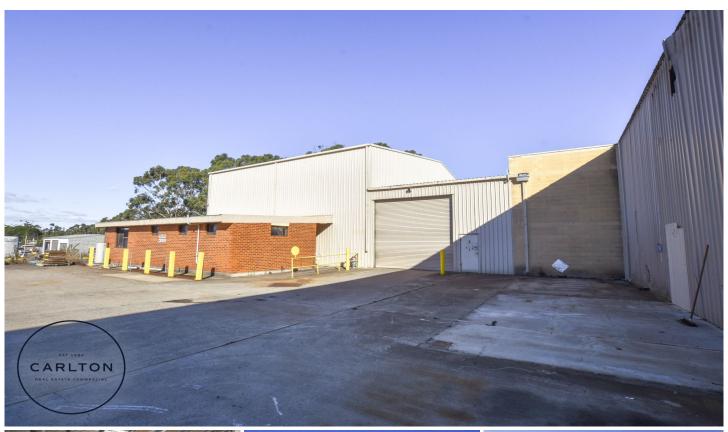

## 6A/5 Gantry Place Braemar NSW

Carlton Real Estate are pleased to offer this large warehouse space/

Situated just 90 minutes from Sydney and Canberra, 60 minutes from Wollongong and only minutes away from the freeway with B-double access.

This building is designed for large storage with high clearance, roller door access, shared bathroom and ample parking vehicles on site.

Available mid March.

Priced at \$2,812.50 per month including GST & power.

\*All web enquiries require a contact number AND email address. Furthermore, we note that all care has been taken

**Building Size**: 375 sqm **Land Size**: 375 sqm

View : https://www.carltonrealestate.com.au/lea