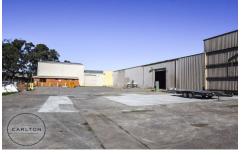

## 6A/5 Gantry Place Braemar NSW

Carlton Real Estate are pleased to offer this large warehouse space/

Situated just 90 minutes from Sydney and Canberra, 60 minutes from Wollongong and only minutes away from the freeway with B-double access.

This building is designed for large storage with high clearance, roller door access, shared bathroom and ample parking vehicles on site.

Available mid March.

Priced at \$2,812.50 per month including GST & power.