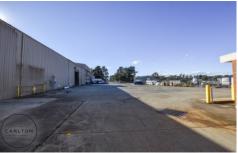

## 6A/5 Gantry Place Braemar NSW

Carlton Real Estate are pleased to offer this large warehouse space/

Situated just 90 minutes from Sydney and Canberra, 60 minutes from Wollongong and only minutes away from the freeway with B-double access.

This building is designed for large storage with high clearance, roller door access, shared bathroom and ample parking vehicles on site.

Available mid March.

Priced at \$2,812.50 per month including GST & power.