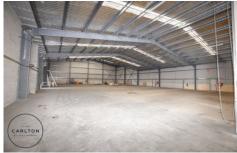

This building is designed for large storage with high clearance, roller door access, shared bathroom and ample parking vehicles on site.

Available mid March.

Priced at \$2,812.50 per month including GST & power.

\*All web enquiries require a contact number AND email address. Furthermore, we note that all care has been taken

**Building Size**: 375 sqm **Land Size**: 375 sqm

View : https://www.carltonrealestate.com.au/lea