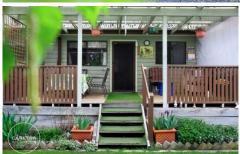

## Features Include:

- Three generous bedrooms with robing throughout
- The extra spacious master bedroom has generous robing, ensuite and views over the peaceful rear gardens.
- The open plan kitchen, dining and lounge rooms feature a soaring timber lined ceiling and combine to create a light spacious ambiance.
- The kitchen includes quality stainless steel appliances including a dishwasher self cleaning oven as well as a gas cook top.
- The covered rear veranda makes an ideal extra living