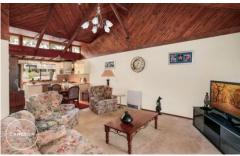

## Features Include:

- Three generous bedrooms with robing throughout
- The extra spacious master bedroom has generous robing, ensuite and views over the peaceful rear gardens.
- The open plan kitchen, dining and lounge rooms feature a soaring timber lined ceiling and combine to create a light spacious ambiance.
- The kitchen includes quality stainless steel appliances including a dishwasher self cleaning oven as well as a gas cook top.
- The covered rear veranda makes an ideal extra living