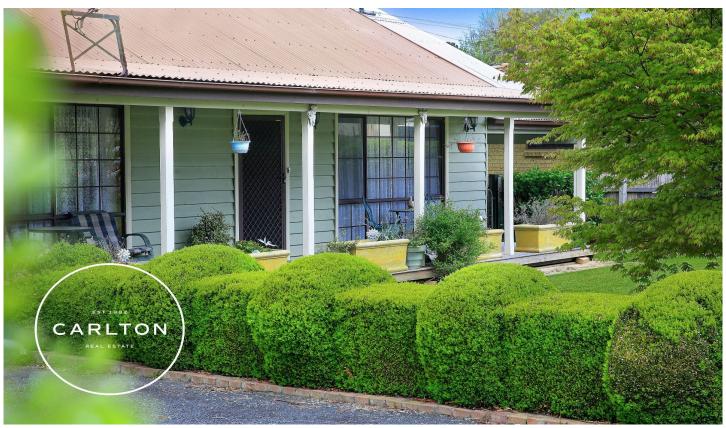

## 10 Belmore Street Mittagong NSW

This charming, comfortable cottage, set on a level 711sqm fully fenced block, is nestled in the mists of a soothing mature garden. Located in a quiet established pocket this neat package is only a short drive to Mittagong shops and schools.

## Features Include:

- Three generous bedrooms with robing throughout
- The extra spacious master bedroom has generous robing, ensuite and views over the peaceful rear gardens.
- The open plan kitchen, dining and lounge rooms feature a soaring timber lined ceiling and combine to create a light spacious ambiance.
- The kitchen includes quality stainless steel appliances including a dishwasher self cleaning oven as well as a gas cook top.
- The covered rear veranda makes an ideal extra living