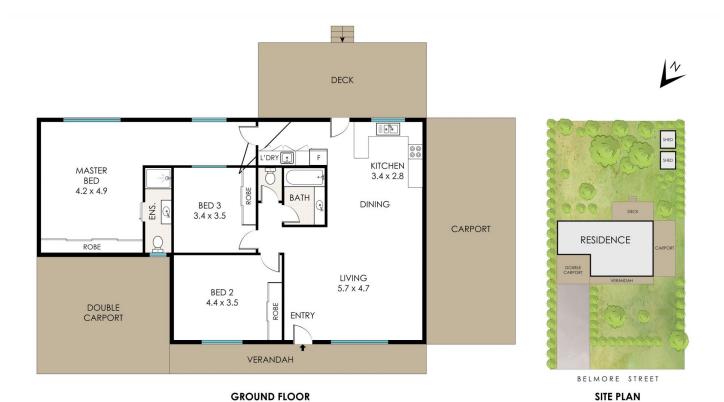

## Features Include:

- Three generous bedrooms with robing throughout
- The extra spacious master bedroom has generous robing, ensuite and views over the peaceful rear gardens.
- The open plan kitchen, dining and lounge rooms feature a soaring timber lined ceiling and combine to create a light spacious ambiance.
- The kitchen includes quality stainless steel appliances including a dishwasher self cleaning oven as well as a gas cook top.
- The covered rear veranda makes an ideal extra living

Mark Walters 02 4871 2622

Jenny Bailey 02 4871 2622

10 BELMORE STREET, MITTAGONG

Floor plan measurements are approximate and are for illustration purposes only. Floor plan by SHELL Photography & Floor plans www.shellphoto.com.au