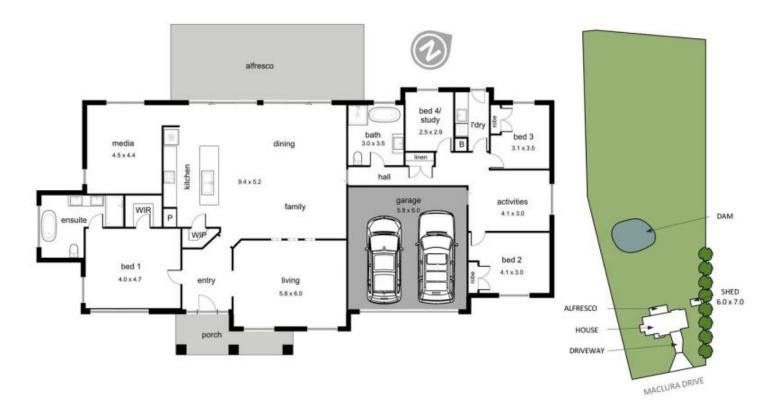

## 56 Maclura Drive Marulan NSW

Wonderfully secluded and nestled amongst 2.8 acres of beautiful, grassy meadows, this impeccable property offers an oasis of peace, privacy and relaxation, all situated at the halfway point between Goulburn and Mittagong.

Perfect for a growing family and boasting an exceptional standard of country living, the elegant, light-filled residence features a versatile floorplan with four bedrooms and multiple living zones inside and out where you can enjoy the idyllic country life you always imagined.

## Features Include:

- The entry foyer flows through to the generous, welcoming hub of the home embracing casual living and dining areas and the kitchen all backdropped by vistas of picturesque countryside, including your own private dam.
- A formal living area, media room and activities zone offer

56 Maclura Drive, Marulan

INTERNAL LIVING AREA 239.6m<sup>2</sup>