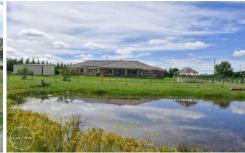

## 56 Maclura Drive Marulan NSW

Wonderfully secluded and nestled amongst 2.8 acres of beautiful, grassy meadows, this impeccable property offers an oasis of peace, privacy and relaxation, all situated at the halfway point between Goulburn and Mittagong.

## Features Include:

- The entry foyer flows through to the generous, welcoming hub of the home embracing casual living and dining areas and the kitchen all backdropped by vistas of picturesque countryside, including your own private dam.
- A formal living area, media room and activities zone offer