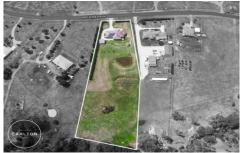

## 56 Maclura Drive Marulan NSW

Wonderfully secluded and nestled amongst 2.8 acres of beautiful, grassy meadows, this impeccable property offers an oasis of peace, privacy and relaxation, all situated at the halfway point between Goulburn and Mittagong.

4 🕒 2 🟪 4 🗬

Price : \$1,075,000 Building Size : 239 sqm

Land Size : 2.8 Acres View : https://ww

: https://www.carltonrealestate.com.au/sal e/nsw/southern-highlands/marulan/resid ential/house/6263170

Jenny Bailey 02 4871 2622