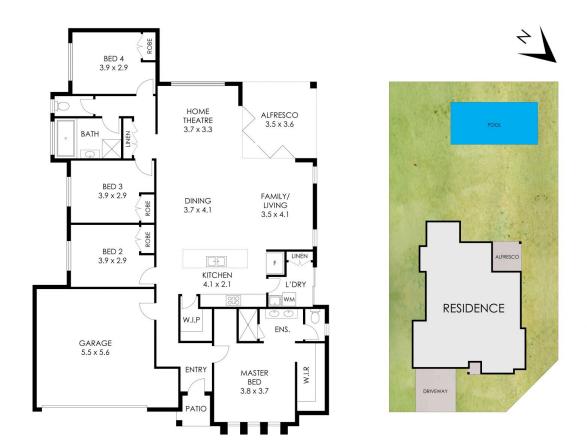

## 2 ISEDALE ROAD, BRAEMAR

Floor plan measurements are approximate and are for illustration purposes only. Floor plan by Highlands Photography highlandsphotography.com.au
Whilst all reasonable care has been taken in providing this information related companies and their representatives, consultants and agents accept no responsibility
for the accuracy of any information contained begin or for any action begin in eliginacy thereon by any thirty party whether purposes openitial purposes or otherwise.

CARLTON REAL ESTATE

FLOOR PLAN AREA 208sqm