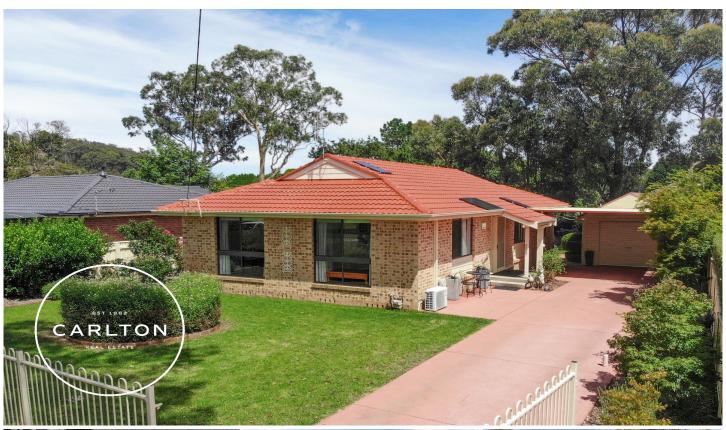

## 22 Jellore Street Welby NSW

With never to be built out views over the local park, this neat and tidy three bedroom home offers a peaceful and calm lifestyle. Within a small pocket, this property is not only a short drive to Mittagong main street but also walking distance to the Mittagong Market Place.

The well presented and updated kitchen is light and airy, making this property a joy to live in, while the 682sqm flat block offers future potential if needed. The single garage is complemented with a substantial car port as well as a lockable 3x3 metre garden shed at the rear, and all sits surrounded by well maintained gardens adding a sense of peace and tranquility.

Additional features include:

- 3 Beds, 2 with built in robes and ceiling fans
- 2 reverse cycle split air conditioners