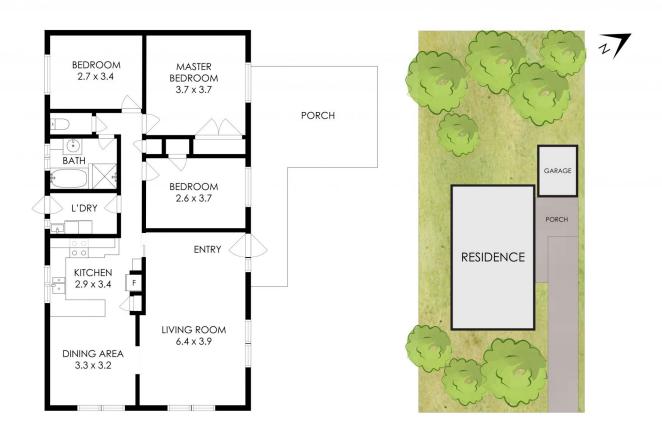

22 JELLORE STREET, WELBY

Floor plan measurements are approximate and are for illustration purposes only. Floor plan by Highlands Photography inditional photography com.au Whilst all reasonable care has been taken in providing this information related companies and their representatives, consultants and agents accept no responsibility for the accuracy of any information contained herein or for any action taken in reliance thereon by any third party whether purchases, potential purchaser or otherwise FLOOR PLAN AREA 98m<sup>2</sup>