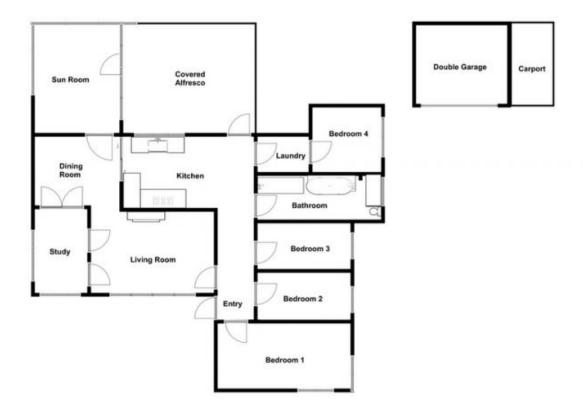

## Currently offering:

- 4 Bedrooms
- Formal lounge room with fireplace
- Dining area
- Study/TV Room
- Sunroom overlooking the grounds, including A/C
- Country kitchen
- Bathroom with shower, vanity, bath and w/c.
- North facing and protected covered alfresco area
- Double garaging with attached separate w/c, 2x carports and extensive shedding including machinery/hay shed and chicken shed.

## 15 AYLMERTON ROAD, AYLMERTON

Floorplan is to be used as a guide only. Not to scale.

CARLTON REAL ESTATE