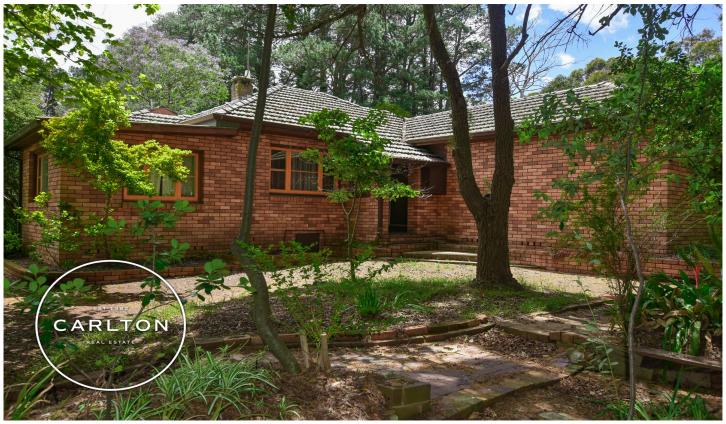

## 15 Aylmerton Road Aylmerton NSW

Exceptionally private and sited on close to 2 acres of established grounds with mature English and native gardens. Post war residence with many features of the era; solid and with great potential.

## Currently offering:

- 4 Bedrooms
- Formal lounge room with fireplace
- Dining area
- Study/TV Room
- Sunroom overlooking the grounds, including A/C
- Country kitchen
- Bathroom with shower, vanity, bath and w/c.
- North facing and protected covered alfresco area
- Double garaging with attached separate w/c, 2x carports and extensive shedding including machinery/hay shed and chicken shed.