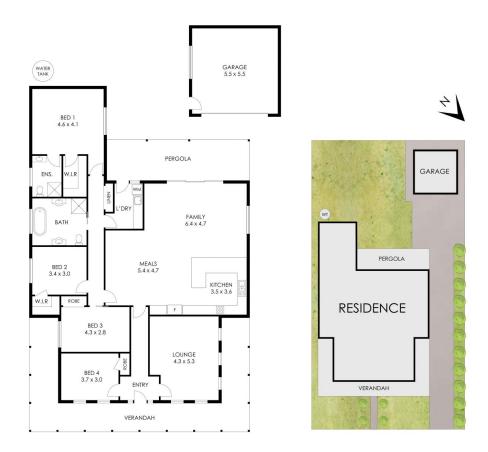

## 10 ISEDALE ROAD, BRAEMAR

Floor plan measurements are approximate and are for illustration purposes only. Floor plan by Highlands Photography highlandsphotography com.au
Whilst all reasonable care has been taken in providing this information related companies and their prepresentatives, consultants and agents accept no responsibility
for the accuracy of any information contained herein or for any action taken in reliance thereon by any third party whether purposers contained previous contained herein or for any action taken in reliance thereon by any third party whether purposers contained purposers or otherwise