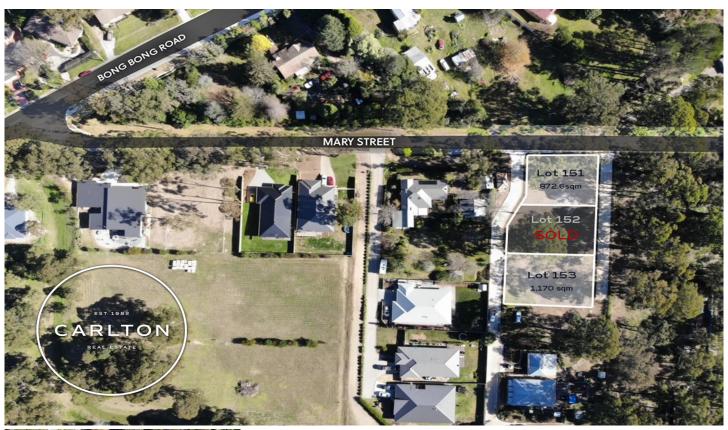

## 153/ Mary Street Mittagong NSW

Only two blocks available in the sought after Mary Street, just a short walk away to the heart of Mittagong.

Complete with all services including gas, water, electricity and sewer. Due to be registered mid December 2020 with all trees cleared, this is the perfect opportunity to build your dream home!

Two lots available:

Lot 153 - \$420,000 - 1,170 sqm (850sqm less driveway)

\*All web enquiries require a contact number AND email address. Furthermore, we note that all care has been taken in providing accurate information in this advertisement. However, prospective purchasers are to reply on their own enquiries.

**Price** : \$ 420,000 **Land Size** : 850 sqm

**View**: https://www.carltonrealestate.com.au/sale/n

sw/southern-highlands/mittagong/residential

/land/6009420

Arvo Pikkat 02 4871 2622