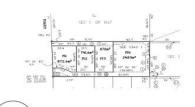

Two lots available:

Lot 153 - \$420,000 - 1,170 sqm (850sqm less driveway)

\*All web enquiries require a contact number AND email address. Furthermore, we note that all care has been taken in providing accurate information in this advertisement. However, prospective purchasers are to reply on their own enquiries.

**Price** : \$ 420,000 **Land Size** : 850 sqm

**View**: https://www.carltonrealestate.com.au/sale/n

sw/southern-highlands/mittagong/residential

/land/6009420

Arvo Pikkat 02 4871 2622