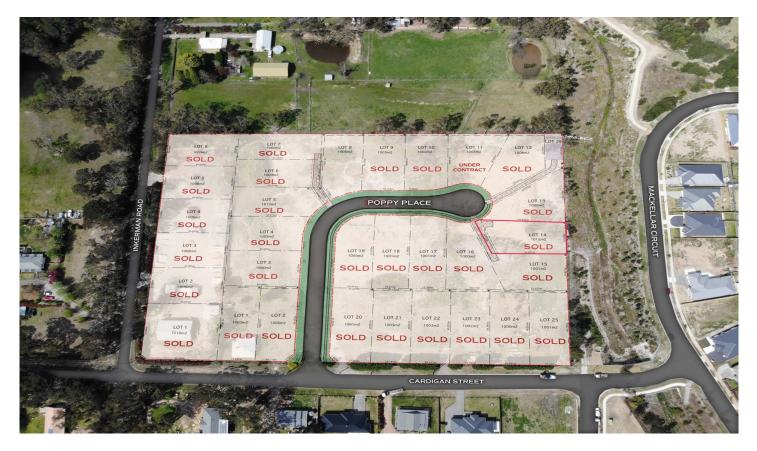

## 14/14 Poppy Place Renwick NSW

Imagine waking up to the sounds of native birds welcoming the new day! It is possible here with this prestigious new release perfectly positioned above the rest.

This large 1,000 sqm lot with 20m frontage has all modern conveniences, including: underground power, natural gas, NBN services, water and sewer.

Proposed Registration December 2021.

An exclusive opportunity to purchase a substantial parcel of land within the highly anticipated Renwick North Estate. This 25 lot subdivison will provide you with an opportunity to build your dream home in the Southern Highlands and embrace the relaxed country lifestyle.