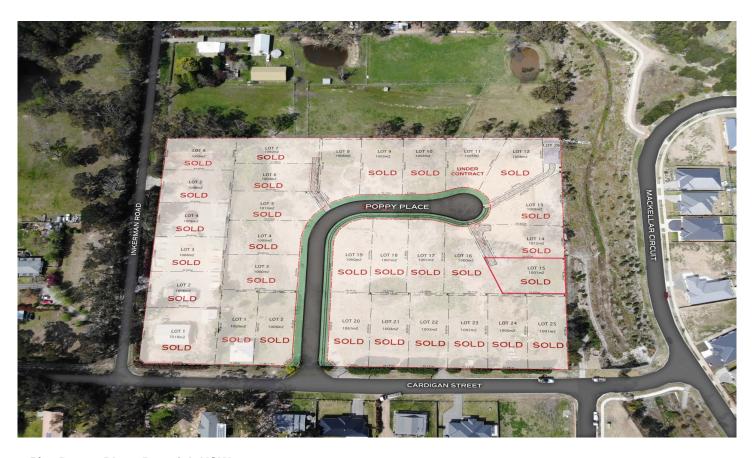

## 15/12 Poppy Place Renwick NSW

Imagine waking up to the sounds of native birds welcoming the new day! It is possible here with this prestigious new release perfectly positioned above the rest.

This large 1,000 sqm lot with 20m frontage has all modern conveniences, including: underground power, natural gas, NBN services, water and sewer.

Proposed Registration December 2021.

An exclusive opportunity to purchase a substantial parcel of land within the highly anticipated Renwick North Estate. This 25 lot subdivison will provide you with an opportunity to build your dream home in the Southern Highlands and embrace the relaxed country lifestyle.