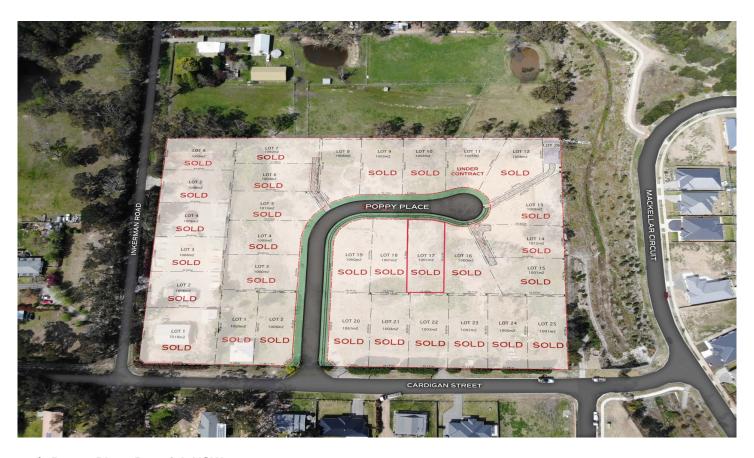

## 17/8 Poppy Place Renwick NSW

Imagine waking up to the sounds of native birds welcoming the new day! It is possible here with this prestigious new release perfectly positioned above the rest.

This large 1,001 sqm lot with 20m frontage has all modern conveniences, including: underground power, natural gas, NBN services, water and sewer.

Proposed Registration December 2021.

An exclusive opportunity to purchase a substantial parcel of land within the highly anticipated Renwick North Estate. This 25 lot subdivison will provide you with an opportunity to build your dream home in the Southern Highlands and embrace the relaxed country lifestyle.

Located at the entrance to the Southern Highlands with Mittagong only a stone's throw away, take advantage of the various local wineries, cafes, restaurants and prestigious golf courses. Completely surrounded by picturesque rural views, yet only an hour's drive to Sydney.