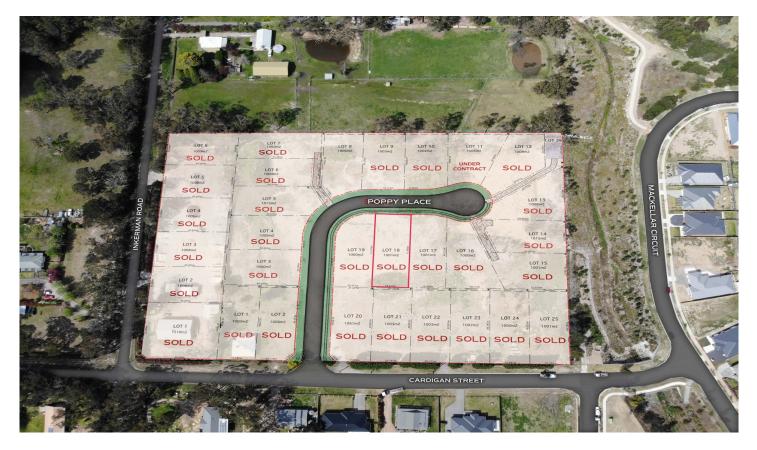

## 18/6 Poppy Place Renwick NSW

Imagine waking up to the sounds of native birds welcoming the new day! It is possible here with this prestigious new release perfectly positioned above the rest.

This large 1,001 sqm lot with 20m frontage has all modern conveniences, including: underground power, natural gas, NBN services, water and sewer.

Proposed Registration December 2021.

An exclusive opportunity to purchase a substantial parcel of land within the highly anticipated Renwick North Estate. This 25 lot subdivison will provide you with an opportunity to build your dream home in the Southern Highlands and embrace the relaxed country lifestyle.

## Land Size : 1001 sqm

: https://www.carltonrealestate.com.au/sale/n sw/southern-highlands/renwick/residential/la nd/6001271

View

Arvo Pikkat 02 4871 2622