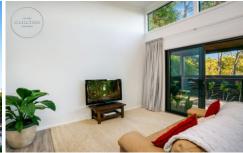

## **BRAND NEW**

Private and bright north facing with Valley views from spacious alfresco balcony and a large garden.

Stylish and well-appointed from built-ins, fans, air conditioning,

Gas cooktop/electric oven, extra insulation for noise/heat/cold/hushed glass windows plus FTTP fibre optic internet to the premise.