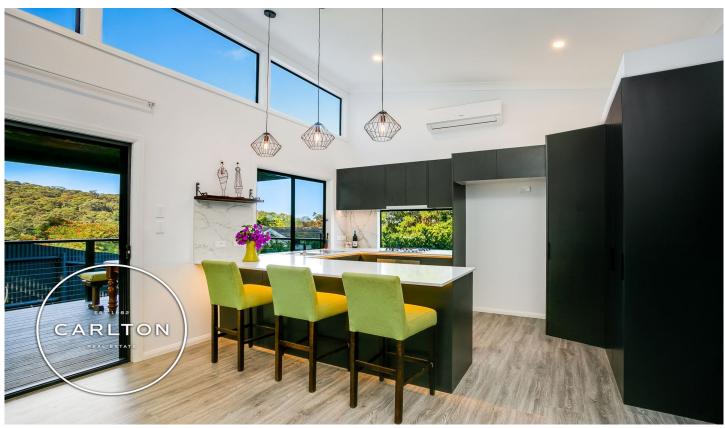

## **BRAND NEW**

Private and bright north facing with Valley views from spacious alfresco balcony and a large garden.

Stylish and well-appointed from built-ins, fans, air conditioning,

Gas cooktop/electric oven, extra insulation for noise/heat/cold/hushed glass windows plus FTTP fibre optic internet to the premise.

Carport plus ample off-street parking.

Perfect for a professional couple or someone wishing to downsize.

2 📭 2 🖺

Land Size: 500 sqm

**View**: https://www.carltonrealestate.com.au/lease/

nsw/northern-beaches/bayview/residential/h