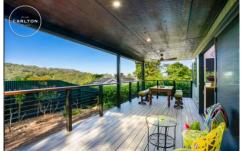

## **BRAND NEW**

Private and bright north facing with Valley views from spacious alfresco balcony and a large garden.

Stylish and well-appointed from built-ins, fans, air conditioning,

Gas cooktop/electric oven, extra insulation for noise/heat/cold/hushed glass windows plus FTTP fibre optic internet to the premise.