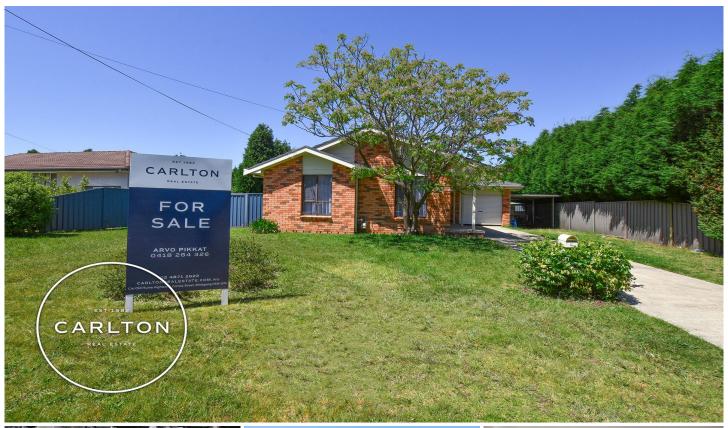

## 4 Cassandra Place Bowral NSW

Tucked away in a quiet Old Bowral cul-de-sac, this modest solid brick residence boasts a superb northerly aspect and presents an exciting opportunity for a young family to secure their first home.

Set on a sun-drenched and wonderfully private 840sqm land parcel, the well-presented interiors offer a fresh neutral scheme and an ideal canvas to add your own style elements and personal touches over time. Framed with towering pine trees on two sides, and the added benefit of the back boundary being dwelling free, the substantial rear yard is sized for entertaining.