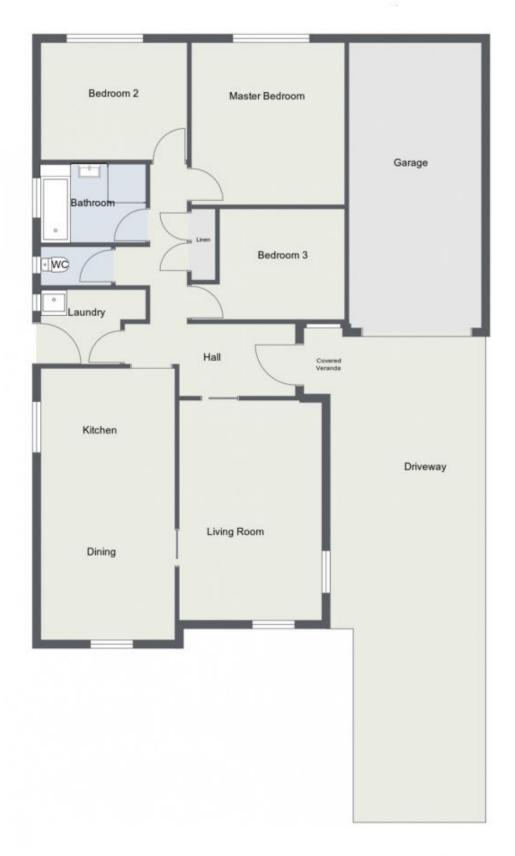

## 4 Cassandra Place Bowral NSW

Tucked away in a quiet Old Bowral cul-de-sac, this modest solid brick residence boasts a superb northerly aspect and presents an exciting opportunity for a young family to secure their first home.

Set on a sun-drenched and wonderfully private 840sqm land parcel, the well-presented interiors offer a fresh neutral scheme and an ideal canvas to add your own style elements and personal touches over time. Framed with towering pine trees on two sides, and the added benefit of the back boundary being dwelling free, the substantial rear yard is sized for entertaining.

## 3 📭 1 🖺 2 🖨

Price : \$ 650,000 Building Size : 120 sqm Land Size : 840 sqm

Land Size : 840 sqm View : https://w

: https://www.carltonrealestate.com.au/sal e/nsw/southern-highlands/bowral/reside

ntial/house/5979632