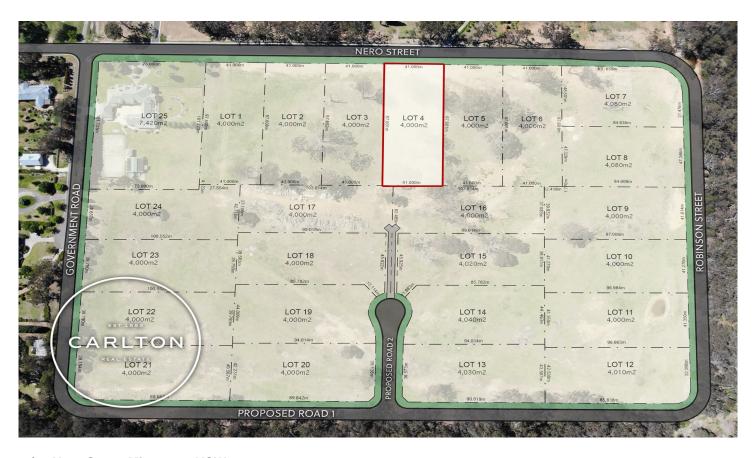

## 4/20 Nero Street Mittagong NSW

Set on Mount Gibraltar with district views and scope to create a large, desirable and luxury home, this 4,000sqm parcel creates an ideal lifestyle opportunity for those who value privacy and tranquility.

- Surrounded by quality architecturally designed homes and garden estates
- North facing lot on an elevated position captures scenic views
- An outstanding blank canvas for discerning families
- Relaxed and suburban, this is an exceptional opportunity
- Centrally located only five minutes to Mittagong and Bowral
- Within a convenient 90 minutes' drive from Sydney CBD
- Under two hours travelling time from Canberra

Land Size: 4000 sqm

View: https://www.carltonrealestate.com.au/sale/n

sw/southern-highlands/mittagong/residential

/land/5977745

Arvo Pikkat 02 4871 2622