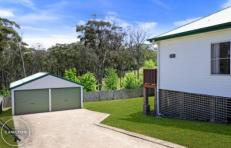

## Features Include:

- 4 king size bedrooms, three with robing and fans, fourth bedroom includes a separate entrance, making it ideal for a home office.
- Formal lounge, formal dining, and family/casual area with doors leading to the expansive entertainment deck.
- Modern kitchen with gas cooktop, electric oven, D/W and pantry.
- Bathroom with vanity, W/C and shower/bath with additional W/C in the laundry.
- Gas heating, A/C, high ceilings throughout, carpeted floors and detached double garaging.