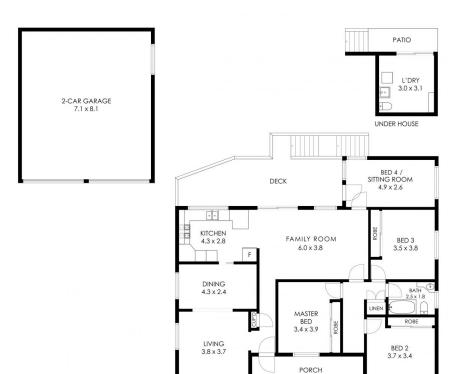

## Features Include:

- 4 king size bedrooms, three with robing and fans, fourth bedroom includes a separate entrance, making it ideal for a home office.
- Formal lounge, formal dining, and family/casual area with doors leading to the expansive entertainment deck.
- Modern kitchen with gas cooktop, electric oven, D/W and pantry.
- Bathroom with vanity, W/C and shower/bath with additional W/C in the laundry.
- Gas heating, A/C, high ceilings throughout, carpeted floors and detached double garaging.

Mark Walters 02 4871 2622

YERELDA STREET

SITE PLAN

4 YERELDA STREET, COLO VALE

**RESIDENCE** 

Floor plan measurements are approximate and are for illustration purposes only. Floor plan by Highlands Photography highlandsphotography com.au Whilst all reasonable care has been taken in providing this information related companies and their prepresentatives, constraints and agents accept no responsibility for the accuracy of any information contained herein of roa my action taken in reliance them on war with right whether purchaser coptaints purchaser or otherwise FLOOR PLANAREA 144 m<sup>2</sup>