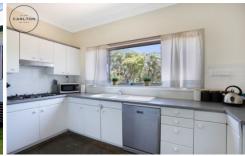

## Features Include:

- 4 king size bedrooms, three with robing and fans, fourth bedroom includes a separate entrance, making it ideal for a home office.
- Formal lounge, formal dining, and family/casual area with doors leading to the expansive entertainment deck.
- Modern kitchen with gas cooktop, electric oven, D/W and pantry.
- Bathroom with vanity, W/C and shower/bath with additional W/C in the laundry.
- Gas heating, A/C, high ceilings throughout, carpeted floors and detached double garaging.