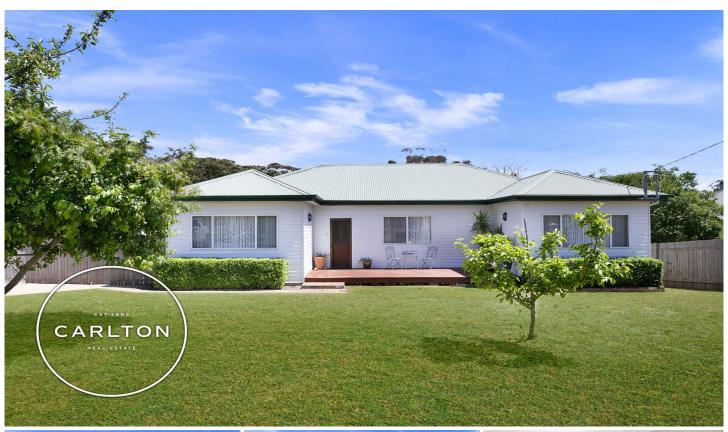

## 4 Yerelda Street Colo Vale NSW

Offering character and charm, and situated in a quiet, tree lined cul-de-sac, close to town and just a walk to transport, park, school and general store. Deceptively spacious, it has the appeal of a cottage yet with the space of a home.

## Features Include:

- 4 king size bedrooms, three with robing and fans, fourth bedroom includes a separate entrance, making it ideal for a home office.
- Formal lounge, formal dining, and family/casual area with doors leading to the expansive entertainment deck.
- Modern kitchen with gas cooktop, electric oven, D/W and pantry.
- Bathroom with vanity, W/C and shower/bath with additional W/C in the laundry.
- Gas heating, A/C, high ceilings throughout, carpeted floors and detached double garaging.