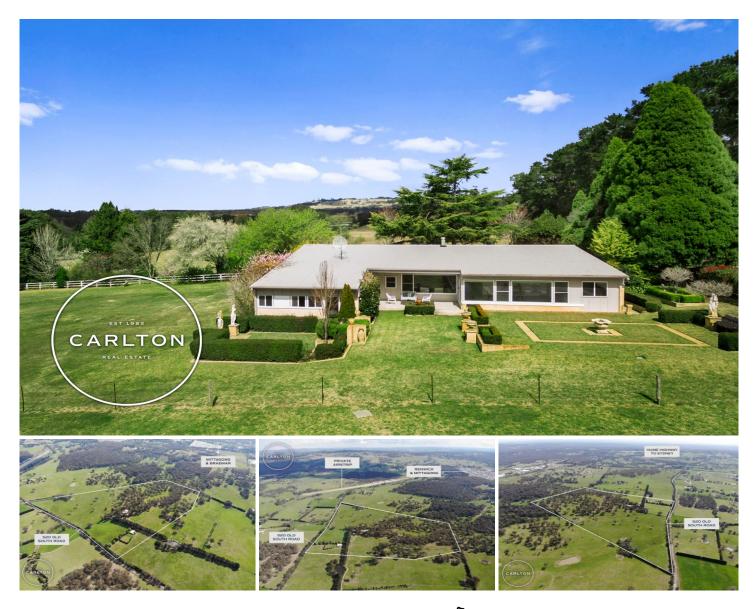

## 520 Old South Road Mittagong NSW

A fairytale tunnel of greenery adorns the private lane that leads its way into this glorious and substantial, 92.76-acre sanctuary of open and lightly wooded meadows on the fringes of Mittagong. At the heart of this tranquil, peaceful estate is an expansive and immaculately presented farmhouse, modernised and refreshed to offer a faultless fusion of country charm, warmth and contemporary sophistication.

Commanding picturesque views across enchanting gardens and rural vista, this sprawling residence promises an alluring lifestyle of space, serenity and comfort only minutes to both Mittagong and Bowral and just over an hour from Sydney.

## Features Include:

- Perfect for large families, a versatile, generously proportioned floorplan offers five large, light-filled