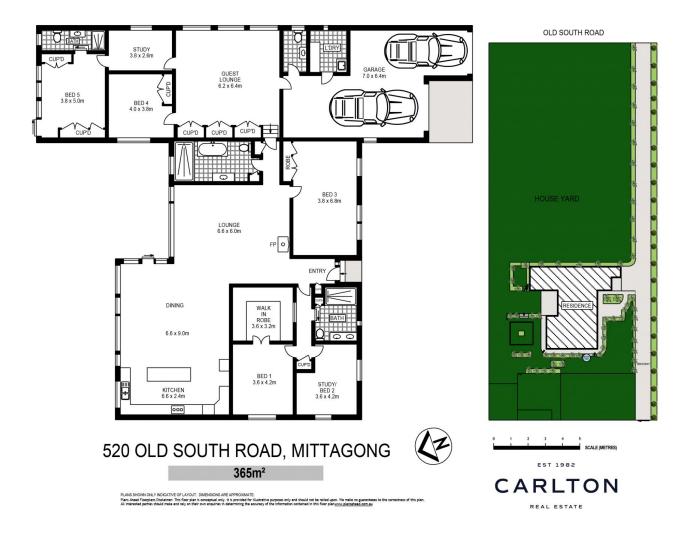

## Features Include:

- Perfect for large families, a versatile, generously proportioned floorplan offers five large, light-filled

## 5 🛤 3 🚔 2 🚘

Building Size : 365 sqm Land Size View

: 92.76 Acres

dential/rural/5926474

: https://www.carltonrealestate.com.au/sal e/nsw/southern-highlands/mittagong/resi

Arvo Pikkat 02 4871 2622

**Mark Walters** 02 4871 2622