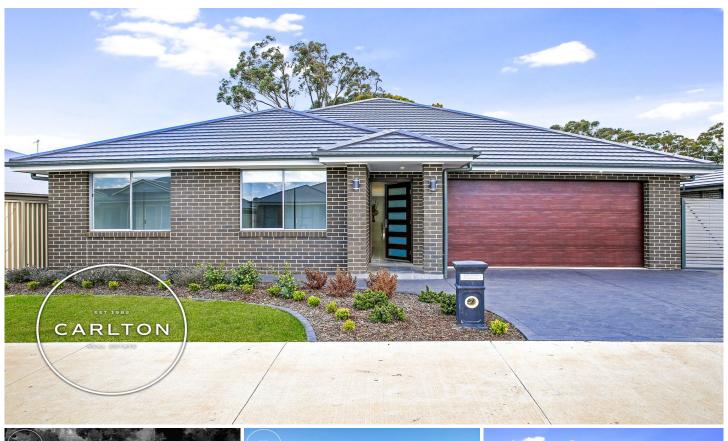

## 33 Red Gum Drive Braemar NSW

Investment opportunity or buy it for yourself. Situated only 5 minutes from the heart of Mittagong, this masterbuilt home with a most versatile floor plan, suiting families needing space or families needing in-law or parent accommodation, retirees or investors, this superb home offers it all.

## Features includes:

- Low maintenance grounds making it the perfect spacious family home.
- High ceilings architectural cornices, floor to ceiling doors, beautiful full tile bathrooms and enviable kitchen.
- 4 generous bedrooms all with robing master with walk in robe and ensuite.
- Open plan casual dining & family room, with a seperate lounge and entertainment room both with built in cabinetry.
- Superb kitchen with stone bench tops, dishwasher, king size 900mm oven, pantry, island bench, gas cooktop & soft

4 🗀 2 🚍 2 🖨

Price : \$ 710,000 Building Size : 240 sqm Land Size : 526 sqm

Land Size : 526 sqm View : https://w

: https://www.carltonrealestate.com.au/sal e/nsw/southern-highlands/braemar/resid

ential/house/5909791