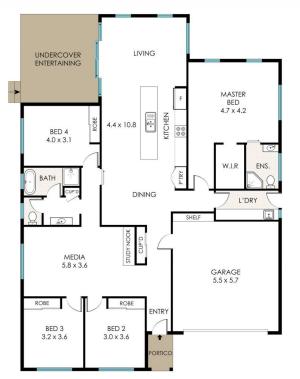

## Features includes:

- Low maintenance grounds making it the perfect spacious family home.
- High ceilings architectural cornices, floor to ceiling doors, beautiful full tile bathrooms and enviable kitchen.
- 4 generous bedrooms all with robing master with walk in robe and ensuite.
- Open plan casual dining & family room, with a seperate lounge and entertainment room both with built in cabinetry.
- Superb kitchen with stone bench tops, dishwasher, king size 900mm oven, pantry, island bench, gas cooktop & soft

## 33 REDGUM DRIVE, BRAEMAR

Floor plan measurements are approximate and are for illustration purposes only. Floor plan by SHELL Photography & Floor plans www.shellphoto.com.au