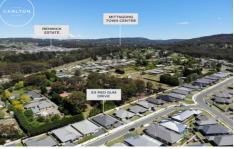

## 33 Red Gum Drive Braemar NSW

Investment opportunity or buy it for yourself. Situated only 5 minutes from the heart of Mittagong, this masterbuilt home with a most versatile floor plan, suiting families needing space or families needing in-law or parent accommodation, retirees or investors, this superb home offers it all.

4 🗀 2 🚍 2 🖨

Price : \$ 710,000 Building Size : 240 sqm Land Size : 526 sqm

Land Size : 526 sqm View : https://w

: https://www.carltonrealestate.com.au/sal e/nsw/southern-highlands/braemar/resid

ential/house/5909791