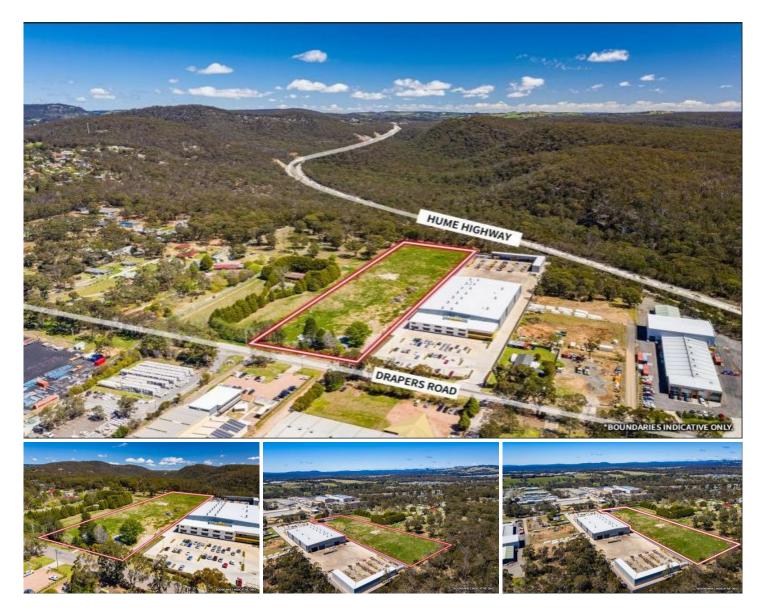

## 16 Drapers Road Braemar NSW

- \* Site area of 20,265sqm\*
- \* DA approved three lot subdivision
- \* Excellent landbank opportunity!!!

This substantial freehold site offers a genuinely rare opportunity occupy or develop in one of the Southern Highlands most sought-after industrial areas. The site is situated in a strategic location, moments from Mittagong CBD and has direct access to the Hume Highway entry/exit.

Key Property Features:

- Site area 20,265sqm\*
- Cleared and levelled site
- Zoned IN1 General Industrial
- DA approved three lot subdivision
- 3km\* to Mittagong CBD and train station

Price Building Size : 20265 sqm Land Size View