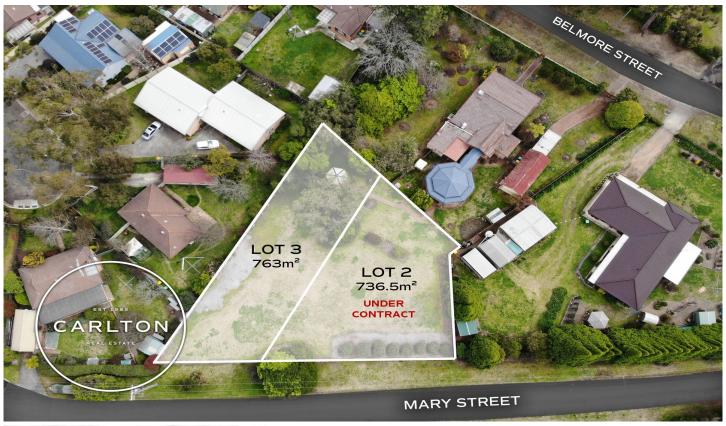

## 2/ Mary Street Mittagong NSW

Situated towards the end of Mary Street, and less than 5 minutes away from the heart of Mittagong, these two large blocks are soon to be registered so you can build your dream home. With generous wide frontages of 33m (Lot 2) and 18.5m (Lot 3), either block will support your perfect home design with already established privacy hedges and garden.

Two lots available:

Lot 2 - \$390,000 - 736.5sqm UNDER CONTRACT

Lot 3 - \$395,000 - 762.9sqm

For more information or to arrange an inspection, please call Arvo Pikkat on 0418 284 326

\*All web enquiries require a contact number AND email address. Furthermore, we note that all care has been taken