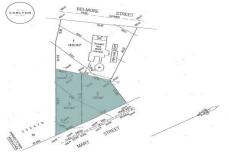

## 2/ Mary Street Mittagong NSW

Situated towards the end of Mary Street, and less than 5 minutes away from the heart of Mittagong, these two large blocks are soon to be registered so you can build your dream home. With generous wide frontages of 33m (Lot 2) and 18.5m (Lot 3), either block will support your perfect home design with already established privacy hedges and garden.

Two lots available:

Lot 2 - \$390,000 - 736.5sqm UNDER CONTRACT

Lot 3 - \$395,000 - 762.9sqm

For more information or to arrange an inspection, please call Arvo Pikkat on 0418 284 326

\*All web enquiries require a contact number AND email address. Furthermore, we note that all care has been taken